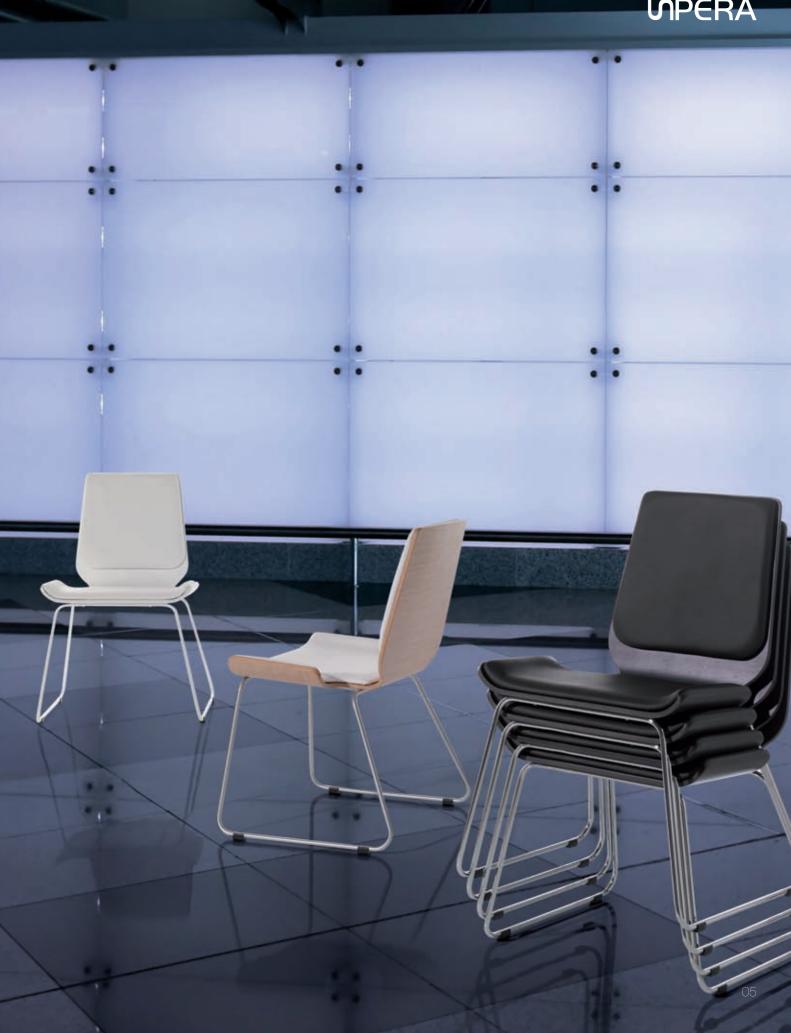

This family consists of a chair and an armchair. It is initially thought for confident and waiting zones, but it can be introduced in any place.

Its visual lightness and formal content give this line the elegancy required by the user for which it is designed.

The high quality fabrics chosen for the upholstery ensures a long lifespan. At the same time, the structure made of wood and steel provides elasticity and comfort.

This family includes chair, armchair and bench in chrome, grey and white.