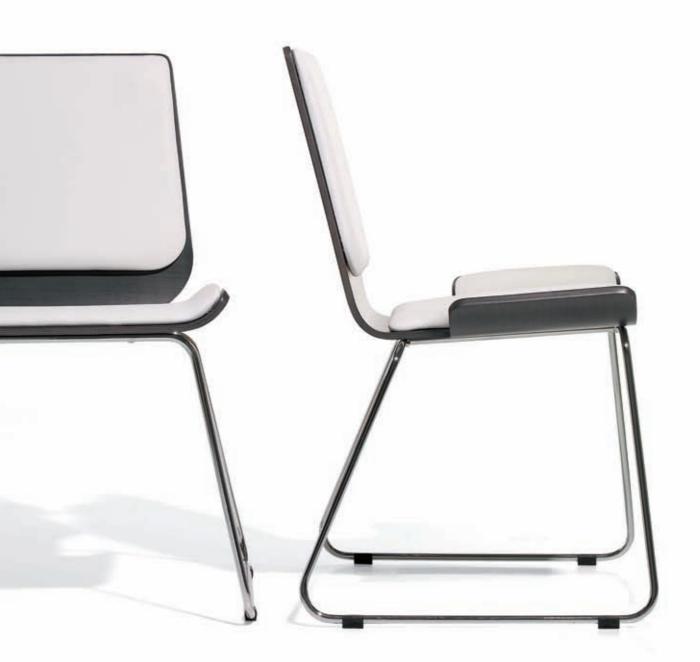

This family consists of a chair and an armchair. It is initially thought for confident and waiting zones, but it can be introduced in any place.

Its visual lightness and formal content give this line the elegancy required by the user for which it is designed.

The high quality fabrics chosen for the upholstery ensures a long lifespan. At the same time, the structure made of wood and steel provides elasticity and comfort.

This family includes chair, armchair and bench in chrome, grey and white.