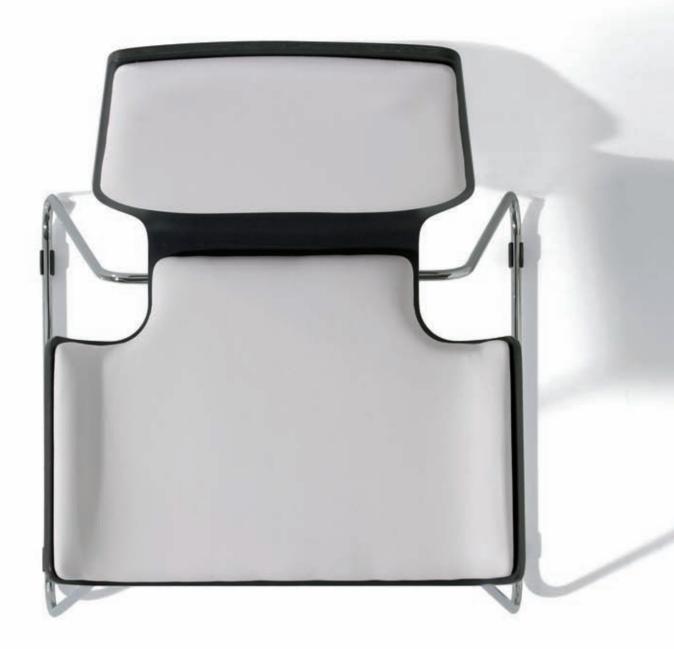

This family consists of a chair and an armchair. It is initially thought for confident and waiting zones, but it can be introduced in any place.

Its visual lightness and formal content give this line the elegancy required by the user for which it is designed.

The high quality fabrics chosen for the upholstery ensures a long lifespan. At the same time, the structure made of wood and steel provides elasticity and comfort.

This family includes chair, armchair and bench in chrome, grey and white.