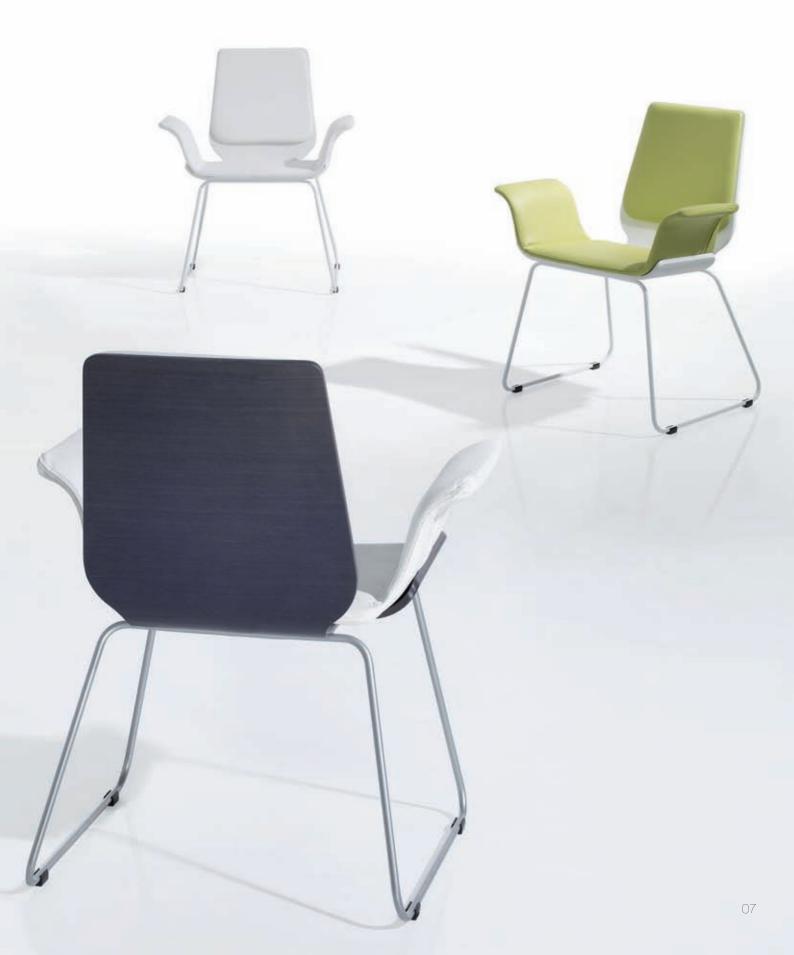

This family consists of a chair and an armchair. It is initially thought for confident and waiting zones, but it can be introduced in any place.

Its visual lightness and formal content give this line the elegancy required by the user for which it is designed.

The high quality fabrics chosen for the upholstery ensures a long lifespan. At the same time, the structure made of wood and steel provides elasticity and comfort.

This family includes chair, armchair and bench in chrome, grey and white.