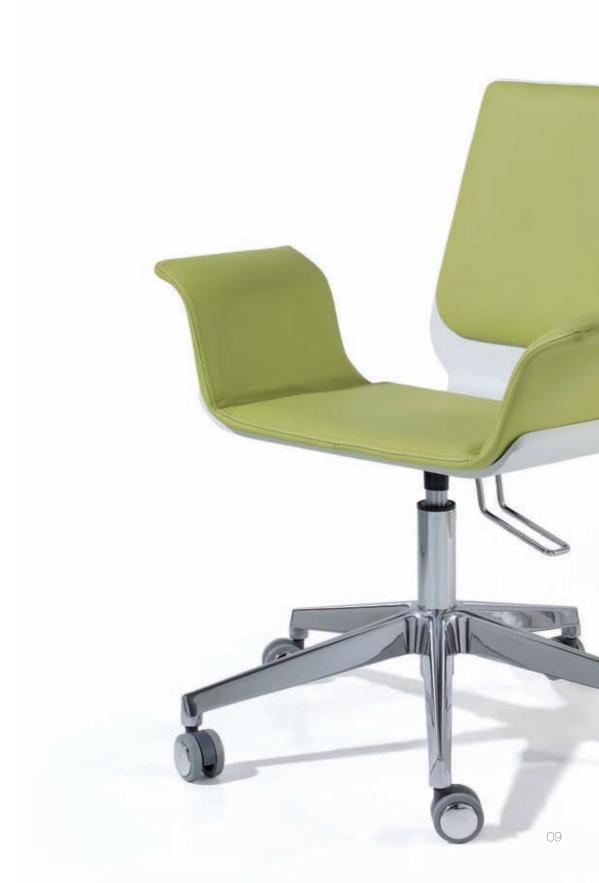

This family consists of a chair and an armchair. It is initially thought for confident and waiting zones, but it can be introduced in any place.

Its visual lightness and formal content give this line the elegancy required by the user for which it is designed.

The high quality fabrics chosen for the upholstery ensures a long lifespan. At the same time, the structure made of wood and steel provides elasticity and comfort.

This family includes chair, armchair and bench in chrome, grey and white.