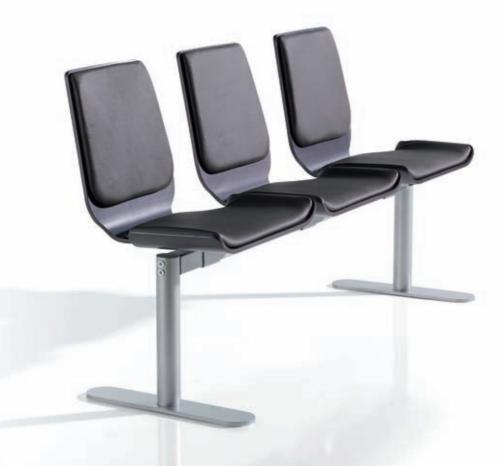

This family consists of a chair and an armchair. It is initially thought for confident and waiting zones, but it can be introduced in any place.

Its visual lightness and formal content give this line the elegancy required by the user for which it is designed.

The high quality fabrics chosen for the upholstery ensures a long lifespan. At the same time, the structure made of wood and steel provides elasticity and comfort.

This family includes chair, armchair and bench in chrome, grey and white.