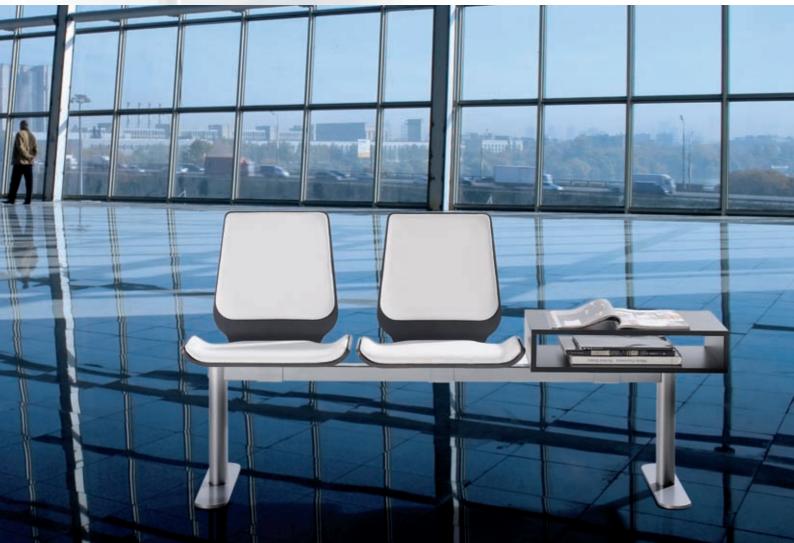

This family consists of a chair and an armchair. It is initially thought for confident and waiting zones, but it can be introduced in any place.

Its visual lightness and formal content give this line the elegancy required by the user for which it is designed.

The high quality fabrics chosen for the upholstery ensures a long lifespan. At the same time, the structure made of wood and steel provides elasticity and comfort.

This family includes chair, armchair and bench in chrome, grey and white.