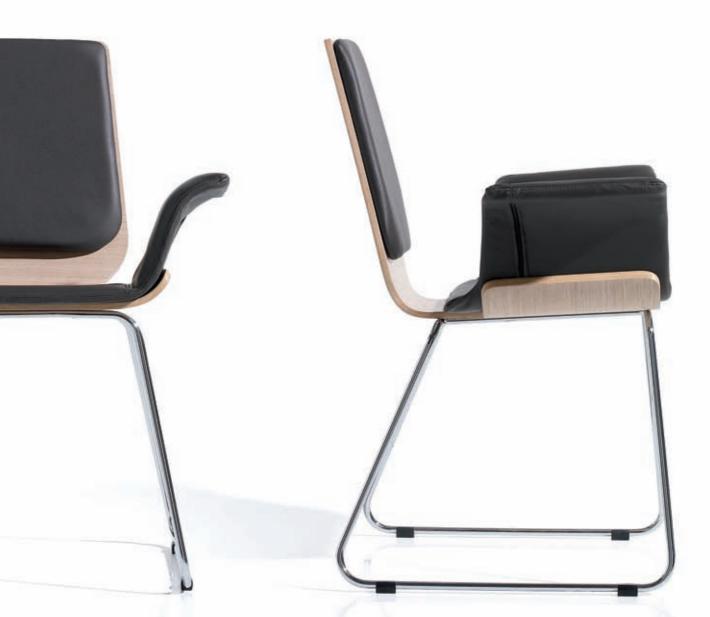

The high quality fabrics chosen for the upholstery ensures a long lifespan. At the same time, the structure made of wood and steel provides elasticity and comfort.

This family includes chair, armchair and bench in chrome, grey and white.