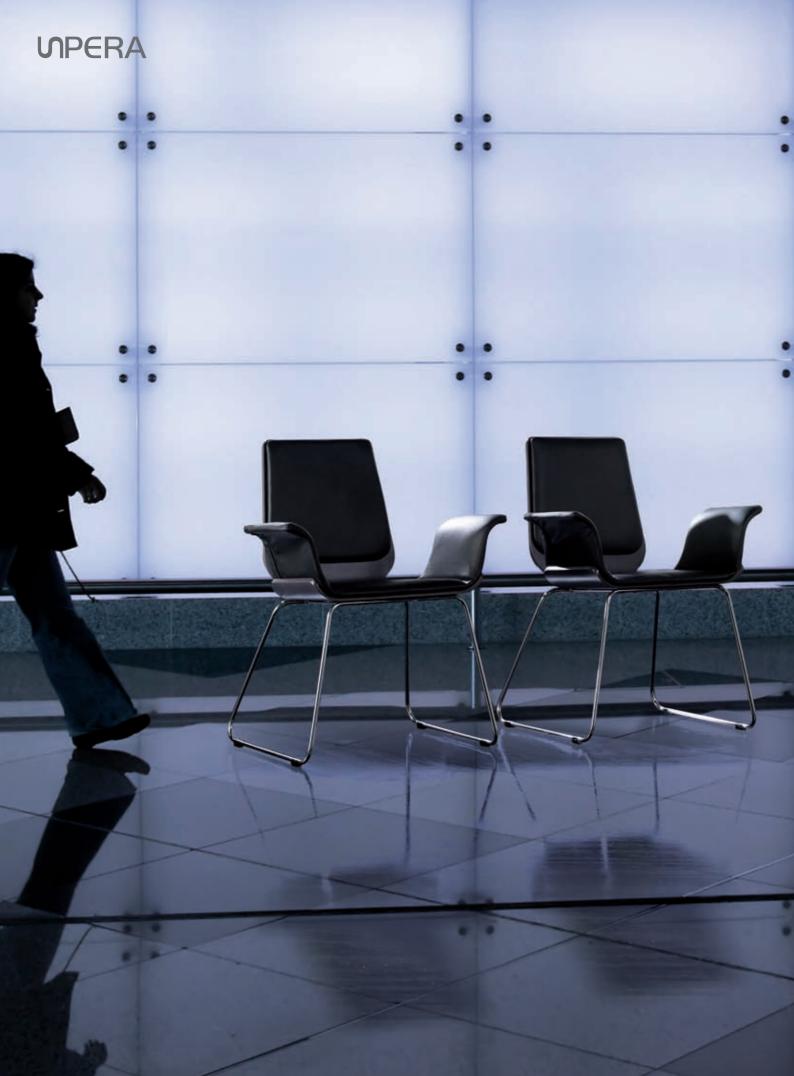

This family consists of a chair and an armchair. It is initially thought for confident and waiting zones, but it can be introduced in any place.

Its visual lightness and formal content give this line the elegancy required by the user for which it is designed.

The high quality fabrics chosen for the upholstery ensures a long lifespan. At the same time, the structure made of wood and steel provides elasticity and comfort.

This family includes chair, armchair and bench in chrome, grey and white.