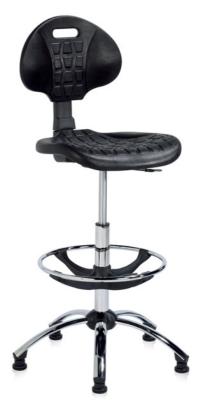

Dile OFFice





## work-in

Elastomer back-rest and seat, a material which adapts to your shape depending in the pressure applied. If there is no pressure it immediately recovers its initial state.

Syncro movement mechanism for complete ergonomic features, with the possibility of being able to choose the combined resting angle for the backrest and the seat. Also available with full contact movement system. Gas elevation system.

Chrome-plated steel footrest, to ensure the optimum leg comfort, rest and position for continuous seated postures. Chrome plated, steel elements.

Anti-slip chrome-plated base and caps, the security of perfect support on the floor using special, resistant, durable caps













wk30 wk10





wk15

## Dile OFFICE

www.dileoffice.com