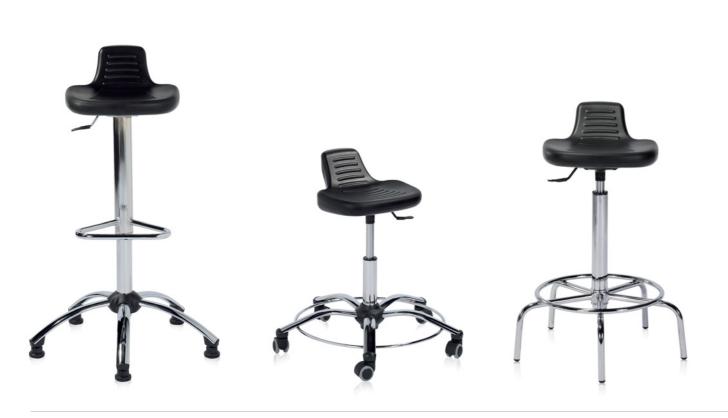

## work-in

Elastomer back-rest and seat, a material which adapts to your shape depending in the pressure applied. If there is no pressure it immediately recovers its initial state.

Syncro movement mechanism for complete ergonomic features, with the possibility of being able to choose the combined resting angle for the backrest and the seat. Also available with full contact movement system. Gas elevation system.

Chrome-plated steel footrest, to ensure the optimum leg comfort, rest and position for continuous seated postures. Chrome plated, steel elements.

Anti-slip chrome-plated base and caps, the security of perfect support on the floor using special, resistant, durable caps

wk30 wk10

wk15