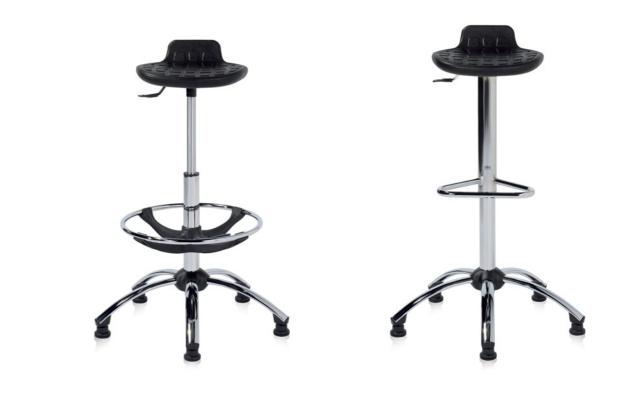

## work-in

Elastomer back-rest and seat, a material which adapts to your shape depending in the pressure applied. If there is no pressure it immediately recovers its initial state.

Syncro movement mechanism for complete ergonomic features, with the possibility of being able to choose the combined resting angle for the backrest and the seat. Also available with full contact movement system. Gas elevation system.

Chrome-plated steel footrest, to ensure the optimum leg comfort, rest and position for continuous seated postures. Chrome plated, steel elements.

Anti-slip chrome-plated base and caps, the security of perfect support on the floor using special, resistant, durable caps