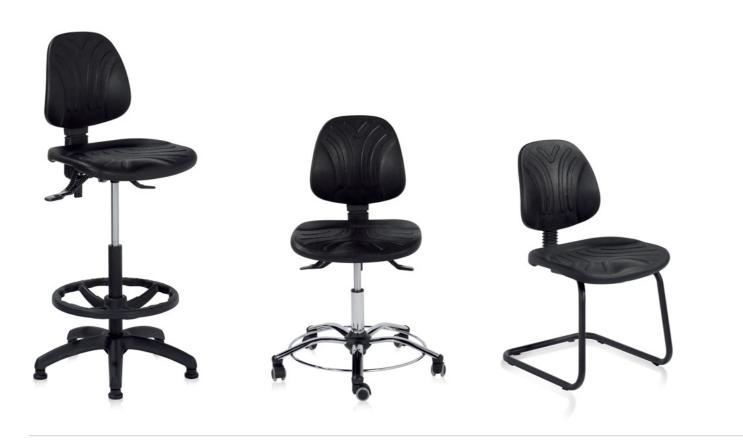

## work-in

Elastomer back-rest and seat, a material which adapts to your shape depending in the pressure applied. If there is no pressure it immediately recovers its initial state.

Syncro movement mechanism for complete ergonomic features, with the possibility of being able to choose the combined resting angle for the backrest and the seat. Also available with full contact movement system. Gas elevation system.

Chrome-plated steel footrest, to ensure the optimum leg comfort, rest and position for continuous seated postures. Chrome plated, steel elements.

Anti-slip chrome-plated base and caps, the security of perfect support on the floor using special, resistant, durable caps