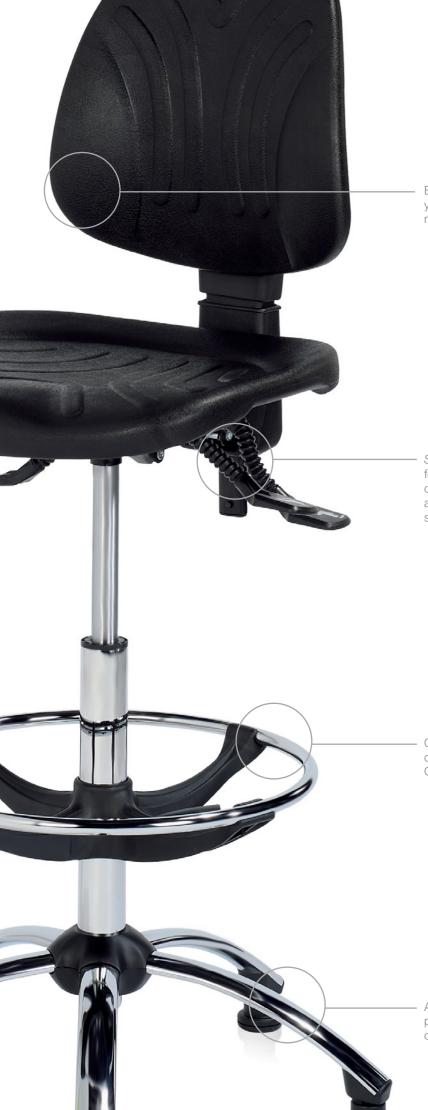

## work-in

Elastomer back-rest and seat, a material which adapts to your shape depending in the pressure applied. If there is no pressure it immediately recovers its initial state.

Syncro movement mechanism for complete ergonomic features, with the possibility of being able to choose the combined resting angle for the backrest and the seat. Also available with full contact movement system. Gas elevation system.

Chrome-plated steel footrest, to ensure the optimum leg comfort, rest and position for continuous seated postures. Chrome plated, steel elements.

Anti-slip chrome-plated base and caps, the security of perfect support on the floor using special, resistant, durable caps