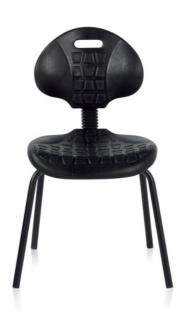

## work-in

Elastomer back-rest and seat, a material which adapts to your shape depending in the pressure applied. If there is no pressure it immediately recovers its initial state.

Syncro movement mechanism for complete ergonomic features, with the possibility of being able to choose the combined resting angle for the backrest and the seat. Also available with full contact movement system. Gas elevation system.