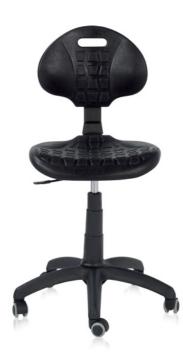

Dile OFFice





## work-in

Elastomer back-rest and seat, a material which adapts to your shape depending in the pressure applied. If there is no pressure it immediately recovers its initial state.

Syncro movement mechanism for complete ergonomic features, with the possibility of being able to choose the combined resting angle for the backrest and the seat. Also available with full contact movement system. Gas elevation system.

Chrome-plated steel footrest, to ensure the optimum leg comfort, rest and position for continuous seated postures. Chrome plated, steel elements.

Anti-slip chrome-plated base and caps, the security of perfect support on the floor using special, resistant, durable caps













wk30 wk10





wk15

## Dile OFFICE

www.dileoffice.com