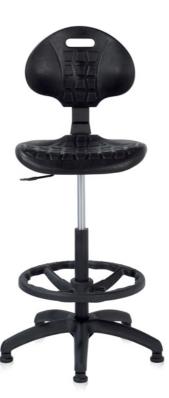

## work-in

Elastomer back-rest and seat, a material which adapts to your shape depending in the pressure applied. If there is no pressure it immediately recovers its initial state.

Syncro movement mechanism for complete ergonomic features, with the possibility of being able to choose the combined resting angle for the backrest and the seat. Also available with full contact movement system. Gas elevation system.

Chrome-plated steel footrest, to ensure the optimum leg comfort, rest and position for continuous seated postures. Chrome plated, steel elements.

Anti-slip chrome-plated base and caps, the security of perfect support on the floor using special, resistant, durable caps