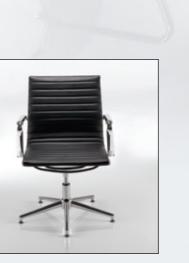

# **ARIA A**

Knee tilt mechanism with:
Multi position lock and anti-kick brake
Variable tension adjustment
Chrome armrests
Leather arm sleeves
Chrome base
Soft castors

### **Optional Features**

Glides Memory return swivel option (without height adjustment)

 $\pmb{\mathsf{AM3}} \; \mathsf{(memory \; return \; swivel \; chair)}$ 

The Aria A range is an ideal solution for managerial, executive and boardroom areas.

The simplicity of design and firm support is what sets this range apart from traditional office seating.

The Aria A range is now available with a memory return swivel option, this enables the chair to return to its original position when not in use.