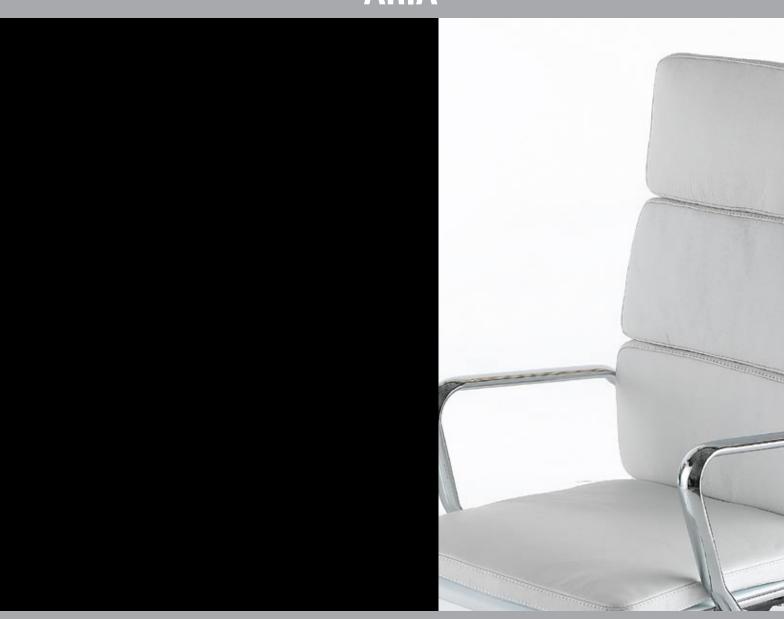

# **ARIA A**

Knee tilt mechanism with:
Multi position lock and anti-kick brake
Variable tension adjustment
Chrome armrests
Leather arm sleeves
Chrome base
Soft castors

### **Optional Features**

Glides Memory return swivel option (without height adjustment)

 $\pmb{\mathsf{AM3}} \; \mathsf{(memory \; return \; swivel \; chair)}$ 

The Aria A range is an ideal solution for managerial, executive and boardroom areas.

The simplicity of design and firm support is what sets this range apart from traditional office seating.

The Aria A range is now available with a memory return swivel option, this enables the chair to return to its original position when not in use.