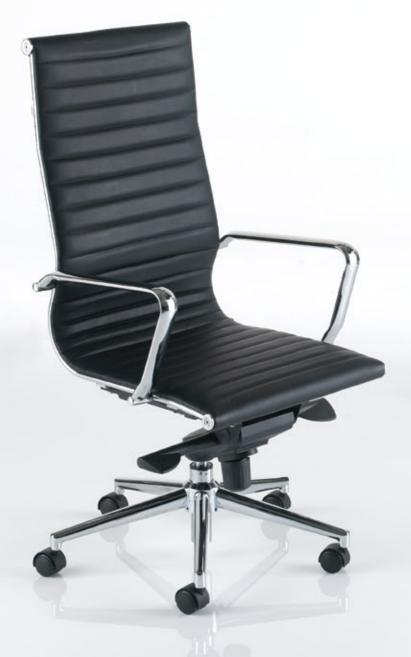

# **ARIA A**

Knee tilt mechanism with:
Multi position lock and anti-kick brake
Variable tension adjustment
Chrome armrests
Leather arm sleeves
Chrome base
Soft castors

### **Optional Features**

Glides Memory return swivel option (without height adjustment)

 $\pmb{\mathsf{AM3}} \; \mathsf{(memory \; return \; swivel \; chair)}$ 

The Aria A range is an ideal solution for managerial, executive and boardroom areas.

The simplicity of design and firm support is what sets this range apart from traditional office seating.

The Aria A range is now available with a memory return swivel option, this enables the chair to return to its original position when not in use.