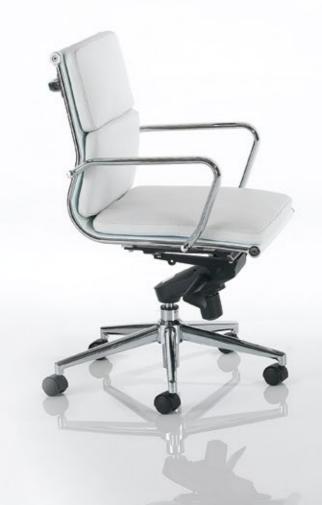

### Aria C

The Aria C chairs are an ideal solution for managerial, executive and boardroom areas.

Featuring the classic and timeless lines of the A range, the Aria C range also benefits from the addition of soft padded cushioning which users will find beneficial for prolonged periods of seating.

The Aria C range is now available in a memory return swivel option, this enables the chair to return to its original position when not in use.

### Standard Features

Knee tilt mechanism with:
Multi position lock and anti-kick brake
Variable tension adjustment
Chrome armrests
Leather arm sleeves
Chrome base
Soft castors