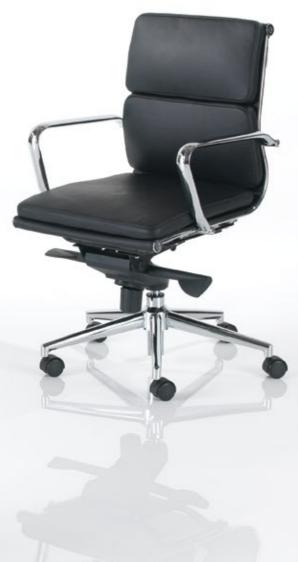

### Aria C

The Aria C chairs are an ideal solution for managerial, executive and boardroom areas.

Featuring the classic and timeless lines of the A range, the Aria C range also benefits from the addition of soft padded cushioning which users will find beneficial for prolonged periods of seating.

The Aria C range is now available in a memory return swivel option, this enables the chair to return to its original position when not in use.

### Standard Features

Knee tilt mechanism with:
Multi position lock and anti-kick brake
Variable tension adjustment
Chrome armrests
Leather arm sleeves
Chrome base
Soft castors