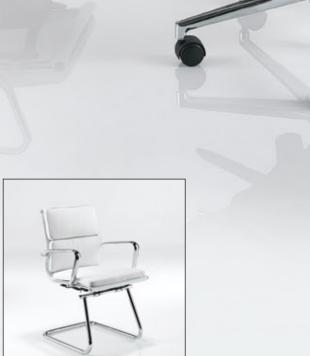

# **ARIA A**

Knee tilt mechanism with:
Multi position lock and anti-kick brake
Variable tension adjustment
Chrome armrests
Leather arm sleeves
Chrome base
Soft castors

### **Optional Features**

Glides Memory return swivel option (without height adjustment)

 $\pmb{\mathsf{AM3}} \; \mathsf{(memory \; return \; swivel \; chair)}$ 

The Aria A range is an ideal solution for managerial, executive and boardroom areas.

The simplicity of design and firm support is what sets this range apart from traditional office seating.

The Aria A range is now available with a memory return swivel option, this enables the chair to return to its original position when not in use.