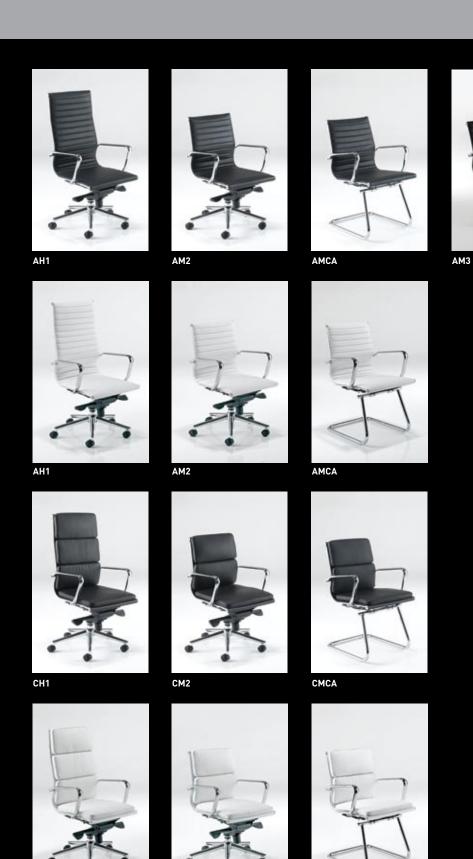

# **ARIA A**

Knee tilt mechanism with:
Multi position lock and anti-kick brake
Variable tension adjustment
Chrome armrests
Leather arm sleeves
Chrome base
Soft castors

### **Optional Features**

Glides Memory return swivel option (without height adjustment)

 $\pmb{\mathsf{AM3}} \; \mathsf{(memory \; return \; swivel \; chair)}$ 

The Aria A range is an ideal solution for managerial, executive and boardroom areas.

The simplicity of design and firm support is what sets this range apart from traditional office seating.

The Aria A range is now available with a memory return swivel option, this enables the chair to return to its original position when not in use.

### Aria C

The Aria C chairs are an ideal solution for managerial, executive and boardroom areas.

Featuring the classic and timeless lines of the A range, the Aria C range also benefits from the addition of soft padded cushioning which users will find beneficial for prolonged periods of seating.

The Aria C range is now available in a memory return swivel option, this enables the chair to return to its original position when not in use.

### Standard Features

Knee tilt mechanism with:
Multi position lock and anti-kick brake
Variable tension adjustment
Chrome armrests
Leather arm sleeves
Chrome base
Soft castors

#### Optional Features

Glides Memory return swivel option (without height adjustment)

## **ARIA**

CH1

CM2

CMCA

PSI Seating Limited Parkside Mill, Walter Street, Blackburn, Lancs., BB1 1TL

T: +44 (0) 1254 673400 F: +44 (0) 1254 665571 E: sales@psiseating.co.uk W: www.psiseating.co.uk