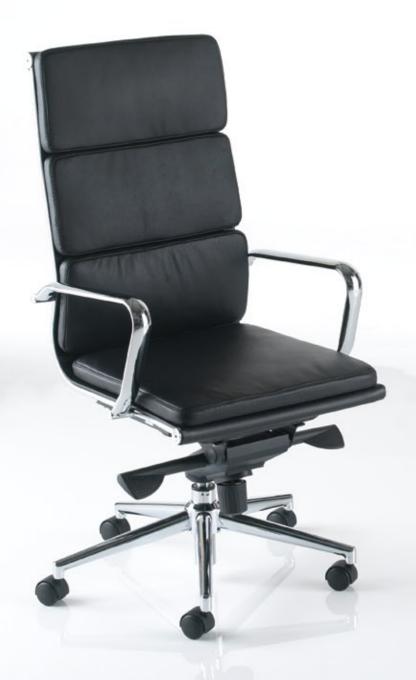

### Aria C

The Aria C chairs are an ideal solution for managerial, executive and boardroom areas.

Featuring the classic and timeless lines of the A range, the Aria C range also benefits from the addition of soft padded cushioning which users will find beneficial for prolonged periods of seating.

The Aria C range is now available in a memory return swivel option, this enables the chair to return to its original position when not in use.

### Standard Features

Knee tilt mechanism with:
Multi position lock and anti-kick brake
Variable tension adjustment
Chrome armrests
Leather arm sleeves
Chrome base
Soft castors