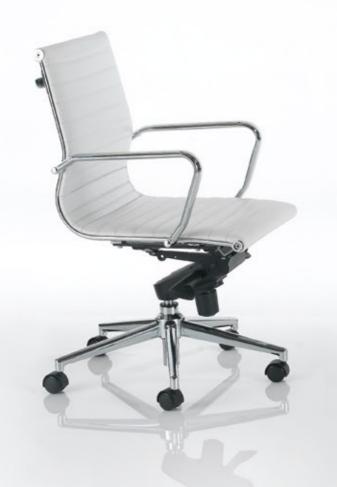

### Aria C

The Aria C chairs are an ideal solution for managerial, executive and boardroom areas.

Featuring the classic and timeless lines of the A range, the Aria C range also benefits from the addition of soft padded cushioning which users will find beneficial for prolonged periods of seating.

The Aria C range is now available in a memory return swivel option, this enables the chair to return to its original position when not in use.

### Standard Features

Knee tilt mechanism with:
Multi position lock and anti-kick brake
Variable tension adjustment
Chrome armrests
Leather arm sleeves
Chrome base
Soft castors

#### Optional Features

Glides Memory return swivel option (without height adjustment)