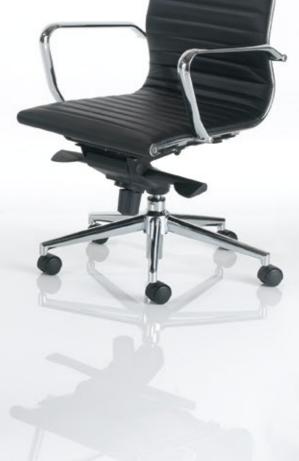

# **ARIA A**

Knee tilt mechanism with:
Multi position lock and anti-kick brake
Variable tension adjustment
Chrome armrests
Leather arm sleeves
Chrome base
Soft castors

### **Optional Features**

Glides Memory return swivel option (without height adjustment)

 $\pmb{\mathsf{AM3}} \; \mathsf{(memory \; return \; swivel \; chair)}$ 

The Aria A range is an ideal solution for managerial, executive and boardroom areas.

The simplicity of design and firm support is what sets this range apart from traditional office seating.

The Aria A range is now available with a memory return swivel option, this enables the chair to return to its original position when not in use.