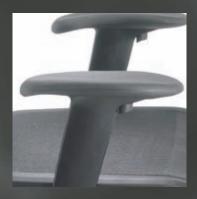

A seat slide function also allows the user to set the correct seat depth which is vital to ensure the chair is suited to the users leg length. Height and width adjustable arm rests again allow the user to tailor the chair to their individual requirements and come as standard on the visitors chair.