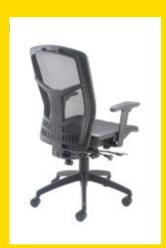

Individuality comes with the chairs ergonomically designed controls. Each movement can be optimised by the user to suit every seating position.

GH1

GH'

The synchronised mechanism has tension control adjustment, is lockable in multiple positions and features anti-shock release ensuring the user is in complete control.

A seat slide function also allows the user to set the correct seat depth which is vital to ensure the chair is suited to the users leg length. Height and width adjustable arm rests again allow the user to tailor the chair to their individual requirements and come as standard on the visitors chair.