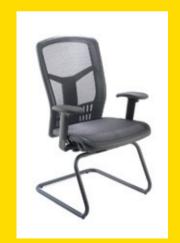

#### **GMCA**

high back cantilever with adjustable arms

#### [GMCAA - cantilever]

| Overall Height | 1020    |
|----------------|---------|
| Overall Width  | 660     |
| Overall Depth  | 600     |
| Seat Height    | 490     |
| Seat Width     | 530     |
| Seat Depth     | 470     |
| Back Height    | 660     |
| Back Width     | 470     |
| Arm Height     | 650-720 |
|                |         |