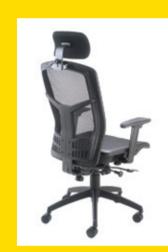

#### GH1

high back swivel chair with head rest, multi-function mechanism and seat slide

#### [GH1 - high back with head rest]

| LOTTE - HIGH DUCK WITH HEAD | i i coti  |
|-----------------------------|-----------|
| Overall Height              | 1270-1360 |
| Overall Width               | 660       |
| Overall Depth               | 600       |
| Seat Height                 | 530-630   |
| Seat Width                  | 530       |
| Seat Depth                  | 470       |
| Back Height                 | 660       |
| Back Width                  | 470       |
| Arm Height                  | 790-880   |
|                             |           |