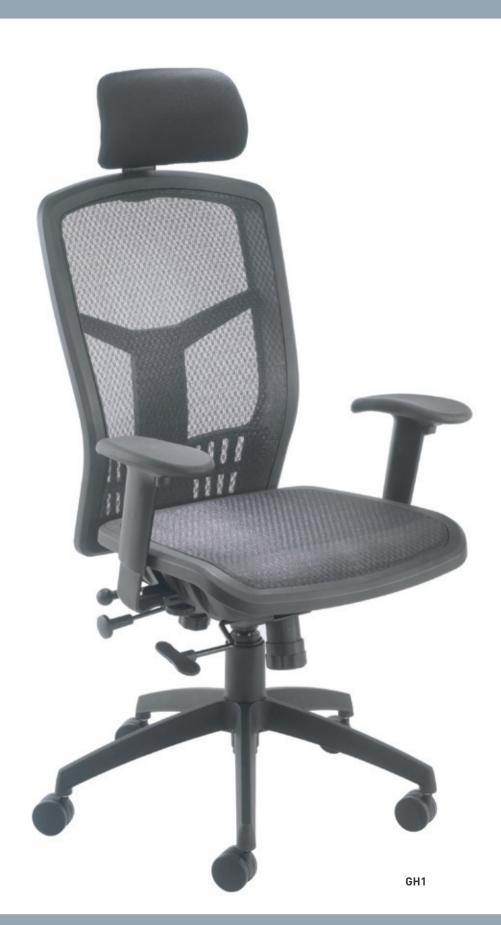

# [affordable ergonomics] **GAMMA**

With extreme comfort and design in detail, the Gamma offers all round control and versatility to all users.

The subtle mesh contour on the seat and back gives the Gamma a light and airy appearance as well as offering ventilation to reduce heat build up and muscle fatigue.

Individuality comes with the chairs ergonomically designed controls. Each movement can be optimised by the user to suit every seating position.

GH1

GH'

The synchronised mechanism has tension control adjustment, is lockable in multiple positions and features anti-shock release ensuring the user is in complete control.

A seat slide function also allows the user to set the correct seat depth which is vital to ensure the chair is suited to the users leg length. Height and width adjustable arm rests again allow the user to tailor the chair to their individual requirements and come as standard on the visitors chair.

#### GH1

high back swivel chair with head rest, multi-function mechanism and seat slide