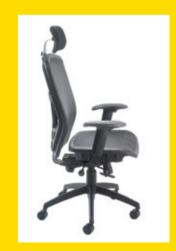

#### GH1

high back swivel chair with head rest, multi-function mechanism and seat slide

#### [GH1 - high back with head rest]

| LOTTE - HIGH DUCK WITH HEAD | i i coti  |
|-----------------------------|-----------|
| Overall Height              | 1270-1360 |
| Overall Width               | 660       |
| Overall Depth               | 600       |
| Seat Height                 | 530-630   |
| Seat Width                  | 530       |
| Seat Depth                  | 470       |
| Back Height                 | 660       |
| Back Width                  | 470       |
| Arm Height                  | 790-880   |
|                             |           |