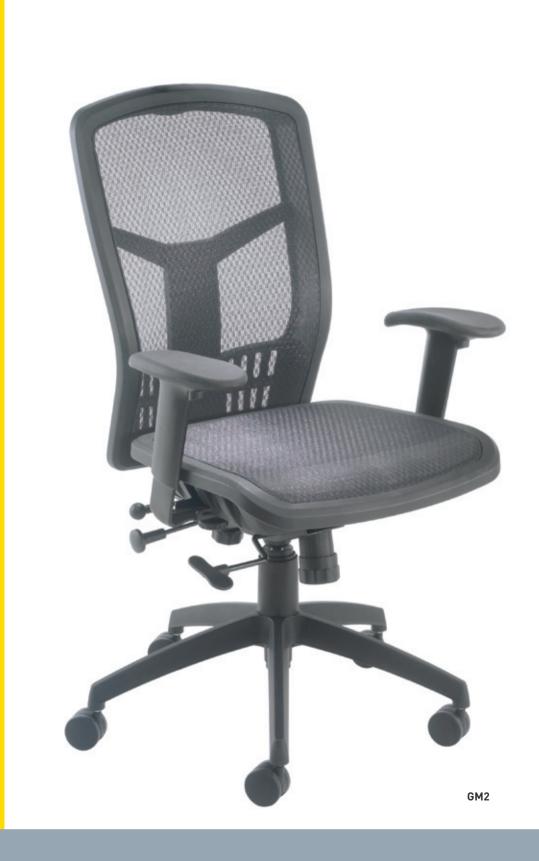

GM2

GMCAA

#### GM2

high back swivel chair with multi-function mechanism and seat slide

#### [GM2 - high back]

| Overall | . Height | 1100-1200 |
|---------|----------|-----------|
| Overall | . Width  | 660       |
| Overall | . Depth  | 600       |
| Seat H  | eight    | 530-630   |
| Seat W  | idth     | 530       |
| Seat Do | epth     | 470       |
| Back H  | eight    | 660       |
| Back W  | /idth    | 470       |
| Arm He  | eight    | 790-880   |
|         |          |           |