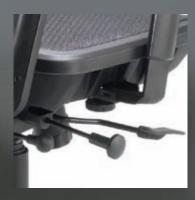

Individuality comes with the chairs ergonomically designed controls. Each movement can be optimised by the user to suit every seating position.

GH1

GH'

The synchronised mechanism has tension control adjustment, is lockable in multiple positions and features anti-shock release ensuring the user is in complete control.