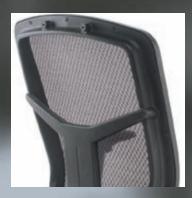

# [affordable ergonomics] **GAMMA**

With extreme comfort and design in detail, the Gamma offers all round control and versatility to all users.

The subtle mesh contour on the seat and back gives the Gamma a light and airy appearance as well as offering ventilation to reduce heat build up and muscle fatigue.

Individuality comes with the chairs ergonomically designed controls. Each movement can be optimised by the user to suit every seating position.

GH1

GH'

The synchronised mechanism has tension control adjustment, is lockable in multiple positions and features anti-shock release ensuring the user is in complete control.