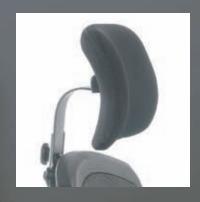

#### GH1

high back swivel chair with head rest, multi-function mechanism and seat slide

#### [GH1 - high back with head rest]

| LOTTE - HIGH DUCK WITH HEAD | i i coti  |
|-----------------------------|-----------|
| Overall Height              | 1270-1360 |
| Overall Width               | 660       |
| Overall Depth               | 600       |
| Seat Height                 | 530-630   |
| Seat Width                  | 530       |
| Seat Depth                  | 470       |
| Back Height                 | 660       |
| Back Width                  | 470       |
| Arm Height                  | 790-880   |
|                             |           |