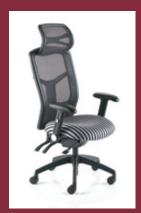

#### Optional Features

Adjustable headrest
Wide selection of armrests
Foldaway height adjustable armrests
Sliding & rotating adjustable armrests
Chrome Stiletto base

SL829A