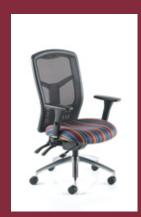

#### **Standard Features**

Multi function mechanism with:
Multi position lock with seat tilt
Independent backrest angle adjustment
Seat slide providing adjustable seat depth
Stylish black stiletto base