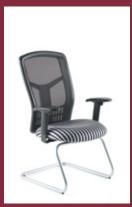

#### Optional Features

Adjustable headrest
Wide selection of armrests
Foldaway height adjustable armrests
Sliding & rotating adjustable armrests
Chrome Stiletto base

SL829A