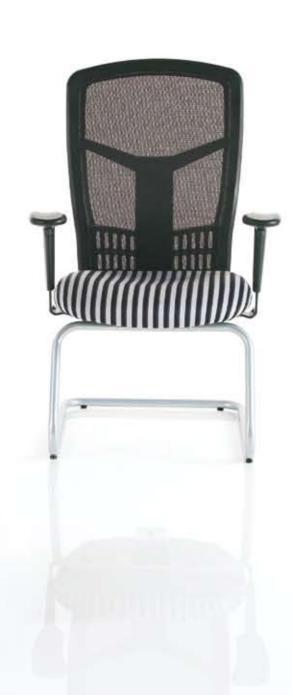

#### Optional Features

Adjustable headrest
Wide selection of armrests
Foldaway height adjustable armrests
Sliding & rotating adjustable armrests
Chrome Stiletto base

SL829A