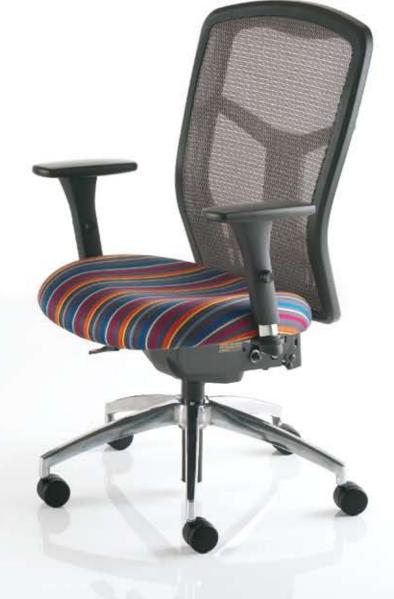

#### Hybrid

Bringing together the best of the Harmony and Gamma range. Hybrid is a sleek, modern looking and durable working chair, Hybrid creates the right impression for any forward thinking office environment.

With extreme comfort and design in detail, the Hybrid offers all round control and versatility to all users through its ergonomically designed controls.

A breathable nylon mesh back gives the Hybrid a light and airy appearance as well as offering ventilation to reduce heat build up and muscle fatigue.

#### **Standard Features**

Multi function mechanism with:
Multi position lock with seat tilt
Independent backrest angle adjustment
Seat slide providing adjustable seat depth
Stylish black stiletto base

#### Optional Features

Adjustable headrest
Wide selection of armrests
Foldaway height adjustable armrests
Sliding & rotating adjustable armrests
Chrome Stiletto base

SL829A