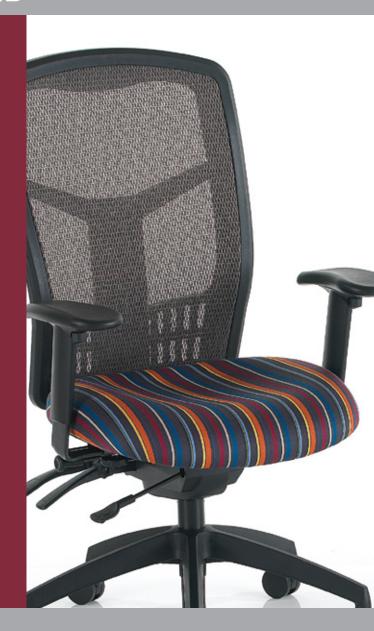

#### Hybrid

Bringing together the best of the Harmony and Gamma range. Hybrid is a sleek, modern looking and durable working chair, Hybrid creates the right impression for any forward thinking office environment.

With extreme comfort and design in detail, the Hybrid offers all round control and versatility to all users through its ergonomically designed controls.

A breathable nylon mesh back gives the Hybrid a light and airy appearance as well as offering ventilation to reduce heat build up and muscle fatigue.

#### **Standard Features**

Multi function mechanism with:
Multi position lock with seat tilt
Independent backrest angle adjustment
Seat slide providing adjustable seat depth
Stylish black stiletto base

#### Optional Features

Adjustable headrest
Wide selection of armrests
Foldaway height adjustable armrests
Sliding & rotating adjustable armrests
Chrome Stiletto base

SL829A