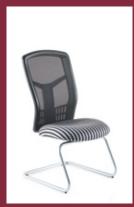

#### Hybrid

Bringing together the best of the Harmony and Gamma range. Hybrid is a sleek, modern looking and durable working chair, Hybrid creates the right impression for any forward thinking office environment.

With extreme comfort and design in detail, the Hybrid offers all round control and versatility to all users through its ergonomically designed controls.

A breathable nylon mesh back gives the Hybrid a light and airy appearance as well as offering ventilation to reduce heat build up and muscle fatigue.