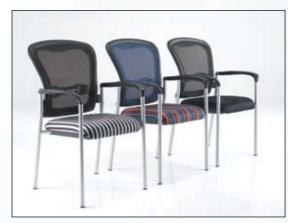

#### Hybrid

Bringing together the best of the Harmony and Gamma range. Hybrid is a sleek, modern looking and durable working chair, Hybrid creates the right impression for any forward thinking office environment.

With extreme comfort and design in detail, the Hybrid offers all round control and versatility to all users through its ergonomically designed controls.

A breathable nylon mesh back gives the Hybrid a light and airy appearance as well as offering ventilation to reduce heat build up and muscle fatigue.