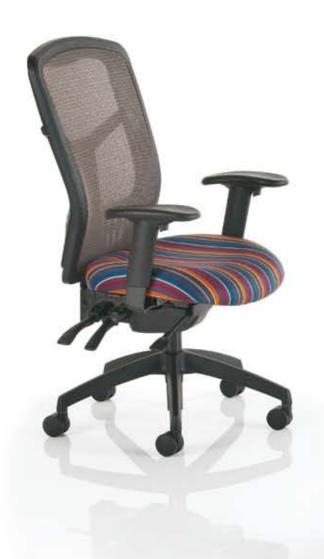

#### Hybrid

Bringing together the best of the Harmony and Gamma range. Hybrid is a sleek, modern looking and durable working chair, Hybrid creates the right impression for any forward thinking office environment.

With extreme comfort and design in detail, the Hybrid offers all round control and versatility to all users through its ergonomically designed controls.

A breathable nylon mesh back gives the Hybrid a light and airy appearance as well as offering ventilation to reduce heat build up and muscle fatigue.

#### **Standard Features**

Multi function mechanism with:
Multi position lock with seat tilt
Independent backrest angle adjustment
Seat slide providing adjustable seat depth
Stylish black stiletto base

#### Optional Features

Adjustable headrest
Wide selection of armrests
Foldaway height adjustable armrests
Sliding & rotating adjustable armrests
Chrome Stiletto base

SL829A