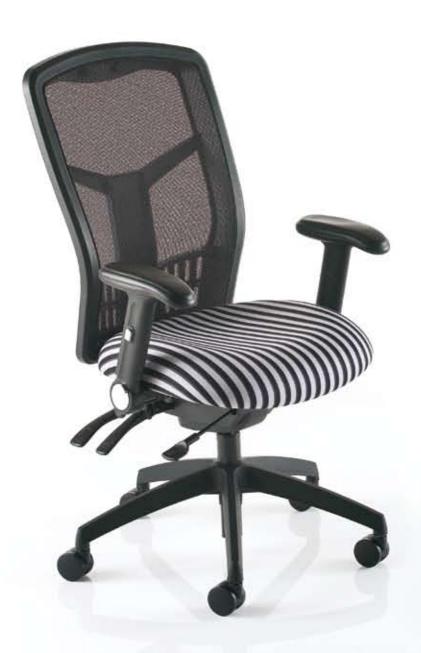

#### Hybrid

Bringing together the best of the Harmony and Gamma range. Hybrid is a sleek, modern looking and durable working chair, Hybrid creates the right impression for any forward thinking office environment.

With extreme comfort and design in detail, the Hybrid offers all round control and versatility to all users through its ergonomically designed controls.

A breathable nylon mesh back gives the Hybrid a light and airy appearance as well as offering ventilation to reduce heat build up and muscle fatigue.

#### **Standard Features**

Multi function mechanism with:
Multi position lock with seat tilt
Independent backrest angle adjustment
Seat slide providing adjustable seat depth
Stylish black stiletto base

#### Optional Features

Adjustable headrest
Wide selection of armrests
Foldaway height adjustable armrests
Sliding & rotating adjustable armrests
Chrome Stiletto base

SL829A