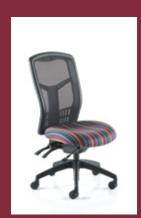

#### Hybrid

Bringing together the best of the Harmony and Gamma range. Hybrid is a sleek, modern looking and durable working chair, Hybrid creates the right impression for any forward thinking office environment.

With extreme comfort and design in detail, the Hybrid offers all round control and versatility to all users through its ergonomically designed controls.

A breathable nylon mesh back gives the Hybrid a light and airy appearance as well as offering ventilation to reduce heat build up and muscle fatigue.

#### **Standard Features**

Multi function mechanism with:
Multi position lock with seat tilt
Independent backrest angle adjustment
Seat slide providing adjustable seat depth
Stylish black stiletto base