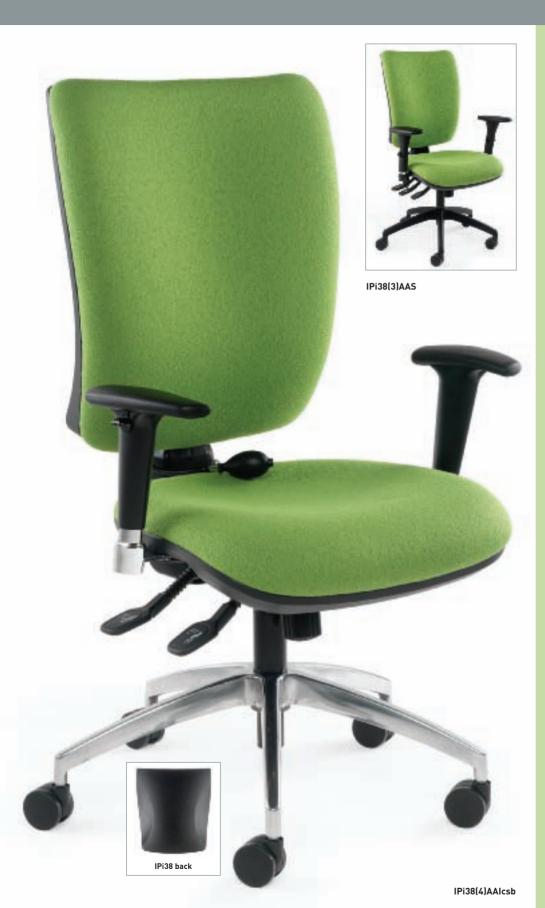

## ICON PLUS [task back]

## ICON PLUS [high back]

The Icon Plus range offers an innovative look and feel to task and operator seating.

A distinctive back design provides greater comfort with a new aesthetically pleasing base.

The extended range of armrest options now include five fixed and four height adjustable arms, with a unique new design that can slide forward and rotate to suit any user.

The stylish visitors chair with chrome frame and arms complete the range.

IPi38(1)AAG

The inflatable lumber support is fitted on the IPi37 and IPi38 as standard and is integrated into the back cushion.

The air cell can be inflated and deflated through a hand bulb attached to the back of the chair.

A choice of four mechanisms are available including a fully synchronised seat and backrest movement, which can be finely tuned to the users weight and locked into any position for firm support.

IPi37(1)AH