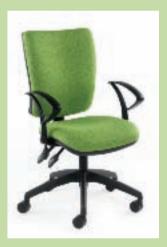

## ICON PLUS [task back]

A choice of four mechanisms are available including a fully synchronised seat and backrest movement, which can be finely tuned to the users weight and locked into any position for firm support.

IPi37(1)AH

MECHANISM (4)
Syncron seat and back
Fully synchronised seat
and backrest movement at
a ratio of 2:1 complete
with tension control. This
mechanism features a
finger tip control back
height adjustment
operated by lifting the
back to one of five
settings. Once you have
reached the top height,
the back will reset to the
lowest position.