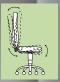

## ICON PLUS [high back]

The Icon Plus range offers an innovative look and feel to task and operator seating.

A distinctive back design provides greater comfort with a new aesthetically pleasing base.

The extended range of armrest options now include five fixed and four height adjustable arms, with a unique new design that can slide forward and rotate to suit any user.

A choice of four mechanisms are available including a fully synchronised seat and backrest movement, which can be finely tuned to the users weight and locked into any position for firm support.

IPi37(1)AH