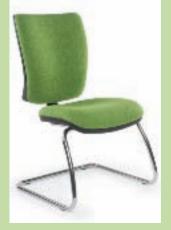

The stylish visitors chair with chrome frame and arms complete the range.

IPi38(1)AAG

The inflatable lumber support is fitted on the IPi37 and IPi38 as standard and is integrated into the back cushion.

The air cell can be inflated and deflated through a hand bulb attached to the back of the chair.

### [IP37CCL high back cantilever]

| Overall Height | 1000 |
|----------------|------|
| Overall Width  | 570  |
| Overall Depth  | 600  |
| Seat Height    | 450  |
| Seat Width     | 500  |
| Seat Depth     | 470  |
| Back Height    | 540  |
| Back Width     | 480  |