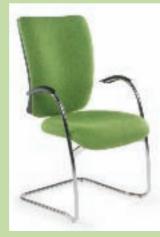

The stylish visitors chair with chrome frame and arms complete the range.

IPi38(1)AAG

The inflatable lumber support is fitted on the IPi37 and IPi38 as standard and is integrated into the back cushion.

The air cell can be inflated and deflated through a hand bulb attached to the back of the chair.