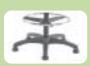

A choice of four mechanisms are available including a fully synchronised seat and backrest movement, which can be finely tuned to the users weight and locked into any position for firm support.

IPi37(1)AH

MECHANISM (4)
Syncron seat and back
Fully synchronised seat
and backrest movement at
a ratio of 2:1 complete
with tension control. This
mechanism features a
finger tip control back
height adjustment
operated by lifting the
back to one of five
settings. Once you have
reached the top height,
the back will reset to the
lowest position.