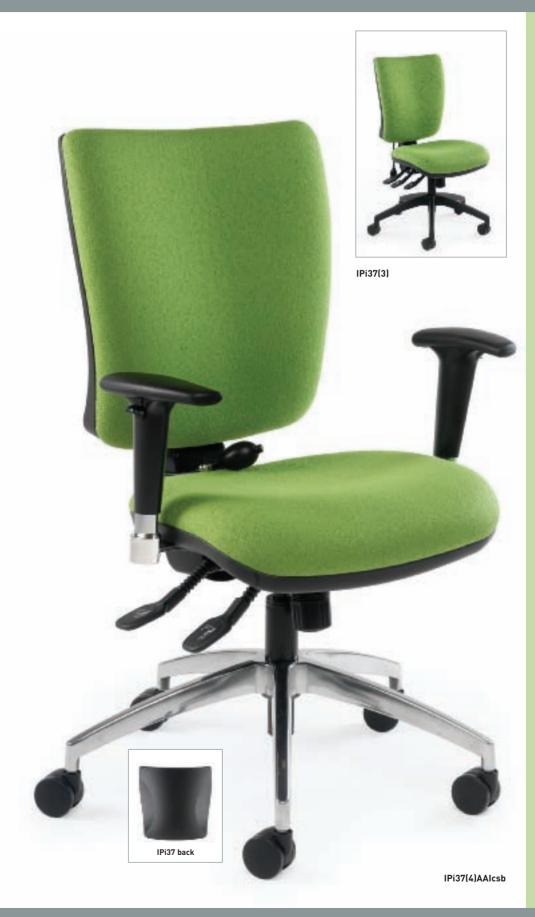

## ICON PLUS [high back]

The Icon Plus range offers an innovative look and feel to task and operator seating.

A distinctive back design provides greater comfort with a new aesthetically pleasing base.

The extended range of armrest options now include five fixed and four height adjustable arms, with a unique new design that can slide forward and rotate to suit any user.

The stylish visitors chair with chrome frame and arms complete the range.

IPi38(1)AAG

The inflatable lumber support is fitted on the IPi37 and IPi38 as standard and is integrated into the back cushion.

The air cell can be inflated and deflated through a hand bulb attached to the back of the chair.

A choice of four mechanisms are available including a fully synchronised seat and backrest movement, which can be finely tuned to the users weight and locked into any position for firm support.

IPi37(1)AH

### [IPi37 high back with inflatable lumbar]

| Overall Height | 1000-1110 |
|----------------|-----------|
| Overall Width  | 600       |
| Overall Depth  | 590       |
| Seat Height    | 450-580   |
| Seat Width     | 480       |
| Seat Depth     | 440       |
| Back Height    | 480       |
| Back Width     | 450       |