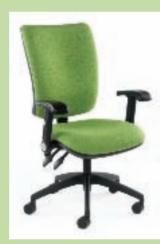

## ICON PLUS [task back]

A choice of four mechanisms are available including a fully synchronised seat and backrest movement, which can be finely tuned to the users weight and locked into any position for firm support.

IPi37(1)AH

MECHANISM (4)
Syncron seat and back
Fully synchronised seat
and backrest movement at
a ratio of 2:1 complete
with tension control. This
mechanism features a
finger tip control back
height adjustment
operated by lifting the
back to one of five
settings. Once you have
reached the top height,
the back will reset to the
lowest position.