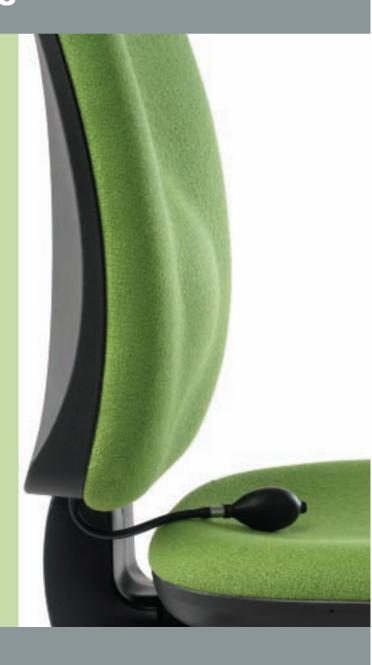

The stylish visitors chair with chrome frame and arms complete the range.

IPi38(1)AAG

The inflatable lumber support is fitted on the IPi37 and IPi38 as standard and is integrated into the back cushion.

The air cell can be inflated and deflated through a hand bulb attached to the back of the chair.