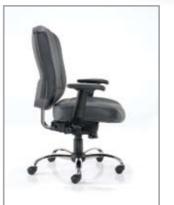

#### Xenos

The xenos chair combines aesthetic design with practical function. The gently curved design ensures a gentle wrap around feeling to the back, whilst the smooth synchronised mechanism with seat slide provides the perfect working position that can be adjusted to the weight and height of the individual.

### Standard Features

Synchronised mechanism with:
Multi position lock and anti-kick brake
Variable tension adjustment
Height and width adjustable armrests
Seat slide providing adjustable seat depth
Chrome base