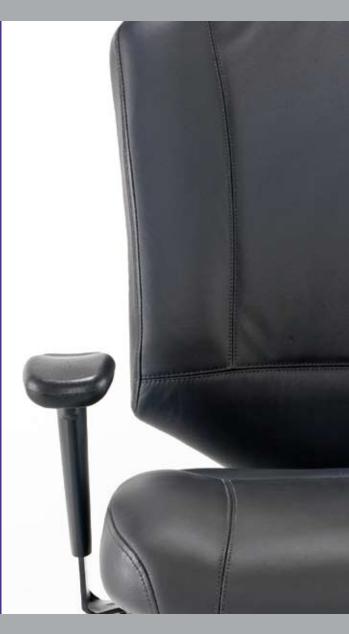

#### Xenos

The xenos chair combines aesthetic design with practical function. The gently curved design ensures a gentle wrap around feeling to the back, whilst the smooth synchronised mechanism with seat slide provides the perfect working position that can be adjusted to the weight and height of the individual.

### Standard Features

Synchronised mechanism with:
Multi position lock and anti-kick brake
Variable tension adjustment
Height and width adjustable armrests
Seat slide providing adjustable seat depth
Chrome base