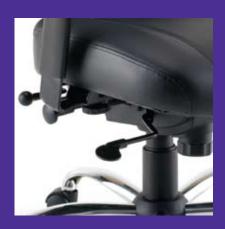

### Standard Features

Synchronised mechanism with:
Multi position lock and anti-kick brake
Variable tension adjustment
Height and width adjustable armrests
Seat slide providing adjustable seat depth
Chrome base