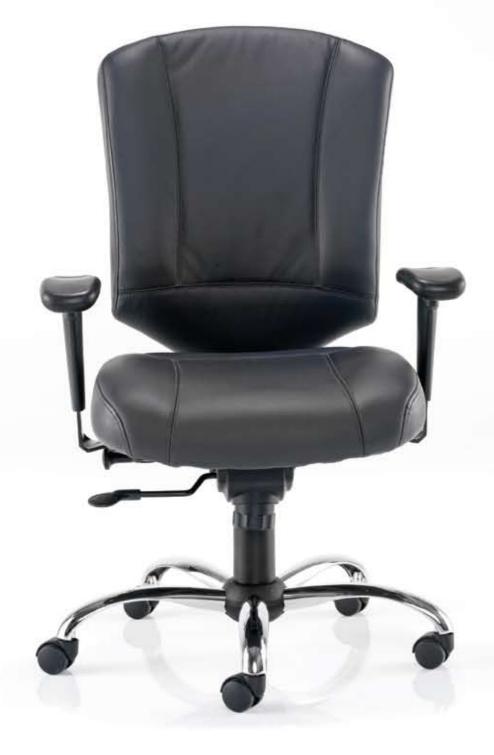

#### Xenos

The xenos chair combines aesthetic design with practical function. The gently curved design ensures a gentle wrap around feeling to the back, whilst the smooth synchronised mechanism with seat slide provides the perfect working position that can be adjusted to the weight and height of the individual.

### Standard Features

Synchronised mechanism with:
Multi position lock and anti-kick brake
Variable tension adjustment
Height and width adjustable armrests
Seat slide providing adjustable seat depth
Chrome base

MODELS SHOWN: XH1 · XMV XH1