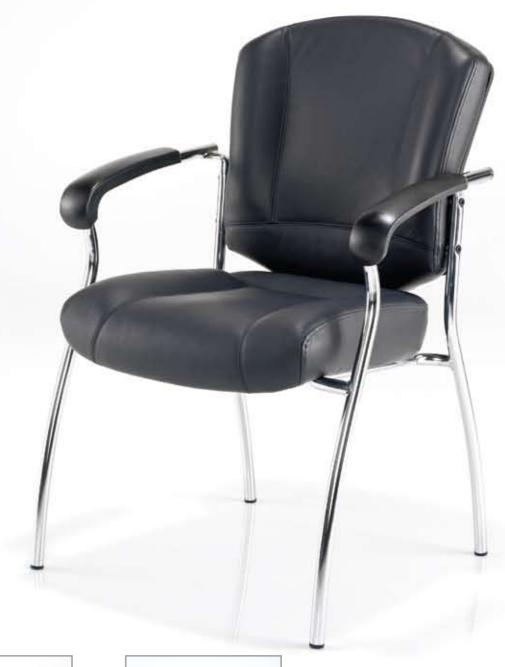

#### Xenos

The xenos chair combines aesthetic design with practical function. The gently curved design ensures a gentle wrap around feeling to the back, whilst the smooth synchronised mechanism with seat slide provides the perfect working position that can be adjusted to the weight and height of the individual.

MODELS SHOWN: XH1 · XMV XH1