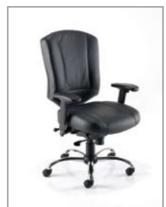

#### Xenos

The xenos chair combines aesthetic design with practical function. The gently curved design ensures a gentle wrap around feeling to the back, whilst the smooth synchronised mechanism with seat slide provides the perfect working position that can be adjusted to the weight and height of the individual.

### Standard Features

Synchronised mechanism with:
Multi position lock and anti-kick brake
Variable tension adjustment
Height and width adjustable armrests
Seat slide providing adjustable seat depth
Chrome base