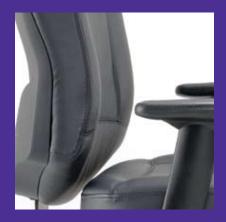

#### Xenos

The xenos chair combines aesthetic design with practical function. The gently curved design ensures a gentle wrap around feeling to the back, whilst the smooth synchronised mechanism with seat slide provides the perfect working position that can be adjusted to the weight and height of the individual.

### Standard Features

Synchronised mechanism with:
Multi position lock and anti-kick brake
Variable tension adjustment
Height and width adjustable armrests
Seat slide providing adjustable seat depth
Chrome base