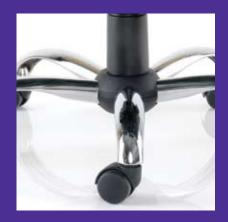

### Standard Features

Synchronised mechanism with:
Multi position lock and anti-kick brake
Variable tension adjustment
Height and width adjustable armrests
Seat slide providing adjustable seat depth
Chrome base