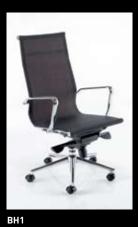

#### Breeze

The breeze chair creates a sleek minimalistic look to any managerial, executive or boardroom area.

This classic and timeless design features smooth lines and chrome detailing which exudes a prestigious persona. A breathable nylon mesh gives a light and airy appearance as well as offering ventilation to reduce heat build up and muscle fatigue.

#### Standard Features

Knee tilt mechanism with: Multi position lock and anti-kick brake Variable tension adjustment Chrome armrests Chrome base Soft castors

### BREEZE

BMCA

BH1

BM2

BMCA

PSI Seating Limited Parkside Mill, Walter Street, Blackburn, Lancs., BB1 1TL

T: +44 (0)1254 673400 F: +44 (0)1254 665571 E: sales@psiseating.co.uk W: www.psiseating.co.uk