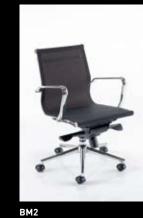

#### Breeze

The breeze chair creates a sleek minimalistic look to any managerial, executive or boardroom area.

This classic and timeless design features smooth lines and chrome detailing which exudes a prestigious persona. A breathable nylon mesh gives a light and airy appearance as well as offering ventilation to reduce heat build up and muscle fatigue.

#### Standard Features

Knee tilt mechanism with: Multi position lock and anti-kick brake Variable tension adjustment Chrome armrests Chrome base Soft castors

### BREEZE

BMCA

BH1

BM2

BMCA

PSI Seating Limited Parkside Mill, Walter Street, Blackburn, Lancs., BB1 1TL

T: +44 (0)1254 673400 F: +44 (0)1254 665571 E: sales@psiseating.co.uk W: www.psiseating.co.uk