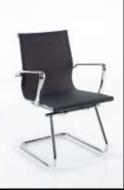

#### Breeze

The breeze chair creates a sleek minimalistic look to any managerial, executive or boardroom area.

This classic and timeless design features smooth lines and chrome detailing which exudes a prestigious persona. A breathable nylon mesh gives a light and airy appearance as well as offering ventilation to reduce heat build up and muscle fatigue.

#### Standard Features

Knee tilt mechanism with: Multi position lock and anti-kick brake Variable tension adjustment Chrome armrests Chrome base Soft castors

### BREEZE

BMCA

BH1

BM2

BMCA

PSI Seating Limited Parkside Mill, Walter Street, Blackburn, Lancs., BB1 1TL

T: +44 (0)1254 673400 F: +44 (0)1254 665571 E: sales@psiseating.co.uk W: www.psiseating.co.uk