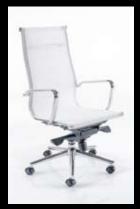

#### Breeze

The breeze chair creates a sleek minimalistic look to any managerial, executive or boardroom area.

This classic and timeless design features smooth lines and chrome detailing which exudes a prestigious persona. A breathable nylon mesh gives a light and airy appearance as well as offering ventilation to reduce heat build up and muscle fatigue.

#### Standard Features

Knee tilt mechanism with: Multi position lock and anti-kick brake Variable tension adjustment Chrome armrests Chrome base Soft castors