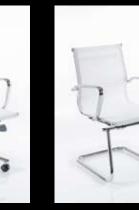

#### Breeze

The breeze chair creates a sleek minimalistic look to any managerial, executive or boardroom area.

This classic and timeless design features smooth lines and chrome detailing which exudes a prestigious persona. A breathable nylon mesh gives a light and airy appearance as well as offering ventilation to reduce heat build up and muscle fatigue.

#### Standard Features

Knee tilt mechanism with: Multi position lock and anti-kick brake Variable tension adjustment Chrome armrests Chrome base Soft castors