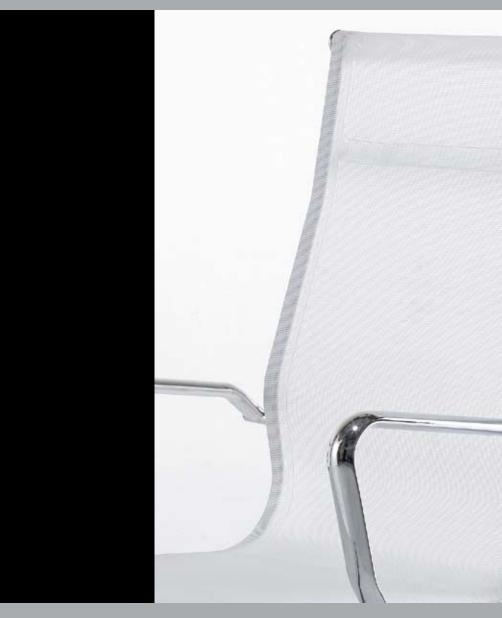

#### Breeze

The breeze chair creates a sleek minimalistic look to any managerial, executive or boardroom area.

This classic and timeless design features smooth lines and chrome detailing which exudes a prestigious persona. A breathable nylon mesh gives a light and airy appearance as well as offering ventilation to reduce heat build up and muscle fatigue.

#### Standard Features

Knee tilt mechanism with: Multi position lock and anti-kick brake Variable tension adjustment Chrome armrests Chrome base Soft castors