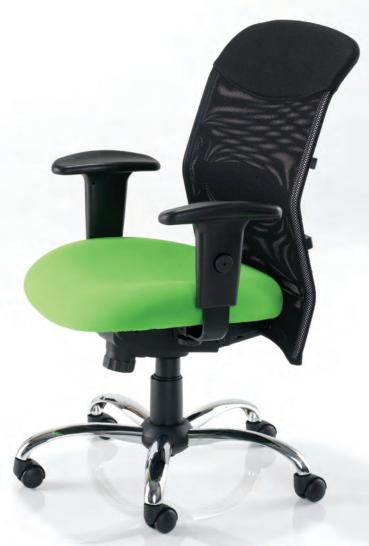

To resist heat build-up in the back area, Harmony features a breathable nylon mesh that provides improved air circulation and is also a lot more flexible when creating the ideal working position.

An adjustable lumbar support on all models within the Harmony range enables the user to create the perfect posture support with absolute accuracy.

## **Standard Features**

Synchronised mechanism with: Multi position lock and anti-kick brake Variable tension adjustment Height and width adjustable armrests Adjustable lumbar support Chrome base