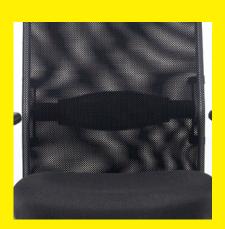

To resist heat build-up in the back area, Harmony features a breathable nylon mesh that provides improved air circulation and is also a lot more flexible when creating the ideal working position.

An adjustable lumbar support on all models within the Harmony range enables the user to create the perfect posture support with absolute accuracy.