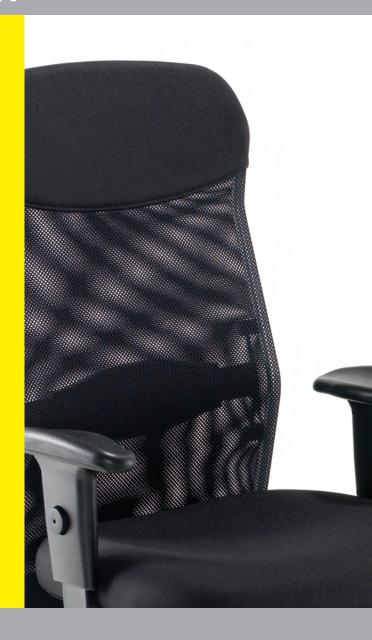

To resist heat build-up in the back area, Harmony features a breathable nylon mesh that provides improved air circulation and is also a lot more flexible when creating the ideal working position.

An adjustable lumbar support on all models within the Harmony range enables the user to create the perfect posture support with absolute accuracy.