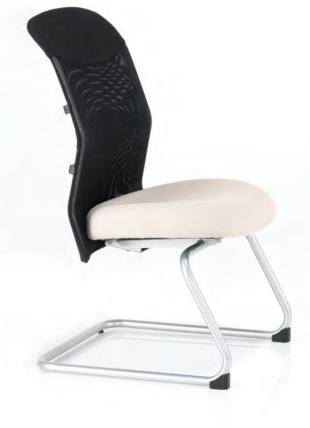

## **HARMONY**

Bringing together sleek, modern looks and a durable working chair, Harmony creates the right impression for any forward thinking office environment.

Comfort at work is essential to maintain constant productivity. Harmony has been designed to cater for a complex range of possible working positions.

To resist heat build-up in the back area, Harmony features a breathable nylon mesh that provides improved air circulation and is also a lot more flexible when creating the ideal working position.

An adjustable lumbar support on all models within the Harmony range enables the user to create the perfect posture support with absolute accuracy.