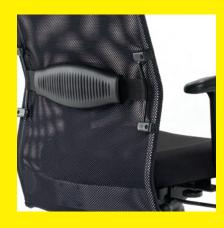

To resist heat build-up in the back area, Harmony features a breathable nylon mesh that provides improved air circulation and is also a lot more flexible when creating the ideal working position.

An adjustable lumbar support on all models within the Harmony range enables the user to create the perfect posture support with absolute accuracy.