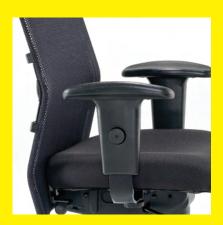

## **Standard Features**

Synchronised mechanism with: Multi position lock and anti-kick brake Variable tension adjustment Height and width adjustable armrests Adjustable lumbar support Chrome base