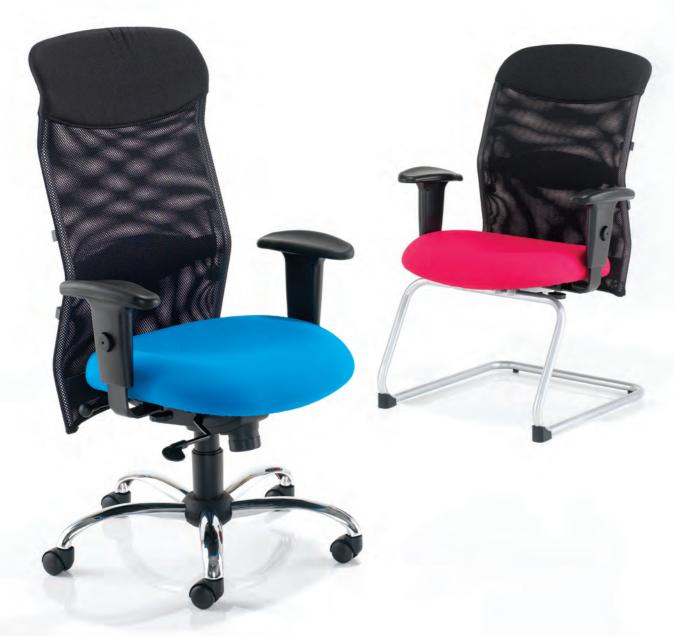

## **HARMONY**

Bringing together sleek, modern looks and a durable working chair, Harmony creates the right impression for any forward thinking office environment.

Comfort at work is essential to maintain constant productivity. Harmony has been designed to cater for a complex range of possible working positions.

To resist heat build-up in the back area, Harmony features a breathable nylon mesh that provides improved air circulation and is also a lot more flexible when creating the ideal working position.

An adjustable lumbar support on all models within the Harmony range enables the user to create the perfect posture support with absolute accuracy.

## **Standard Features**

Synchronised mechanism with: Multi position lock and anti-kick brake Variable tension adjustment Height and width adjustable armrests Adjustable lumbar support Chrome base