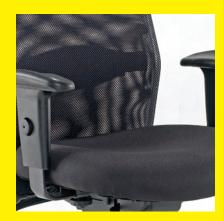

## **Standard Features**

Synchronised mechanism with: Multi position lock and anti-kick brake Variable tension adjustment Height and width adjustable armrests Adjustable lumbar support Chrome base