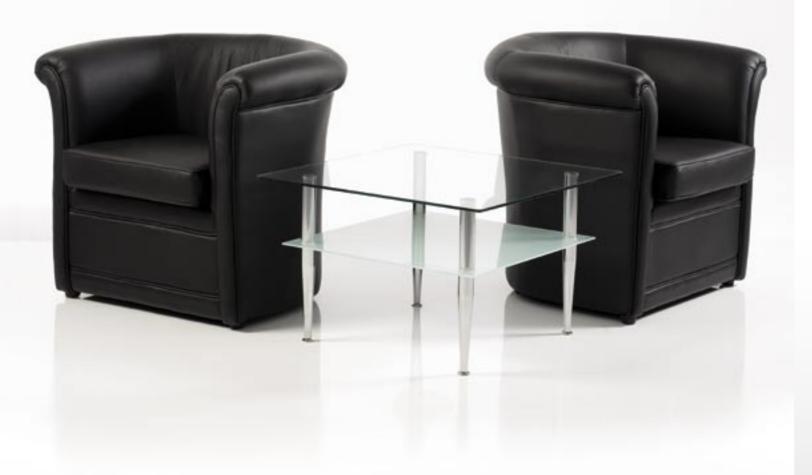

#### Club

Generously upholstered and elegantly styled, it complements both traditional and modern office settings. The prominent curves and lines result in total comfort.