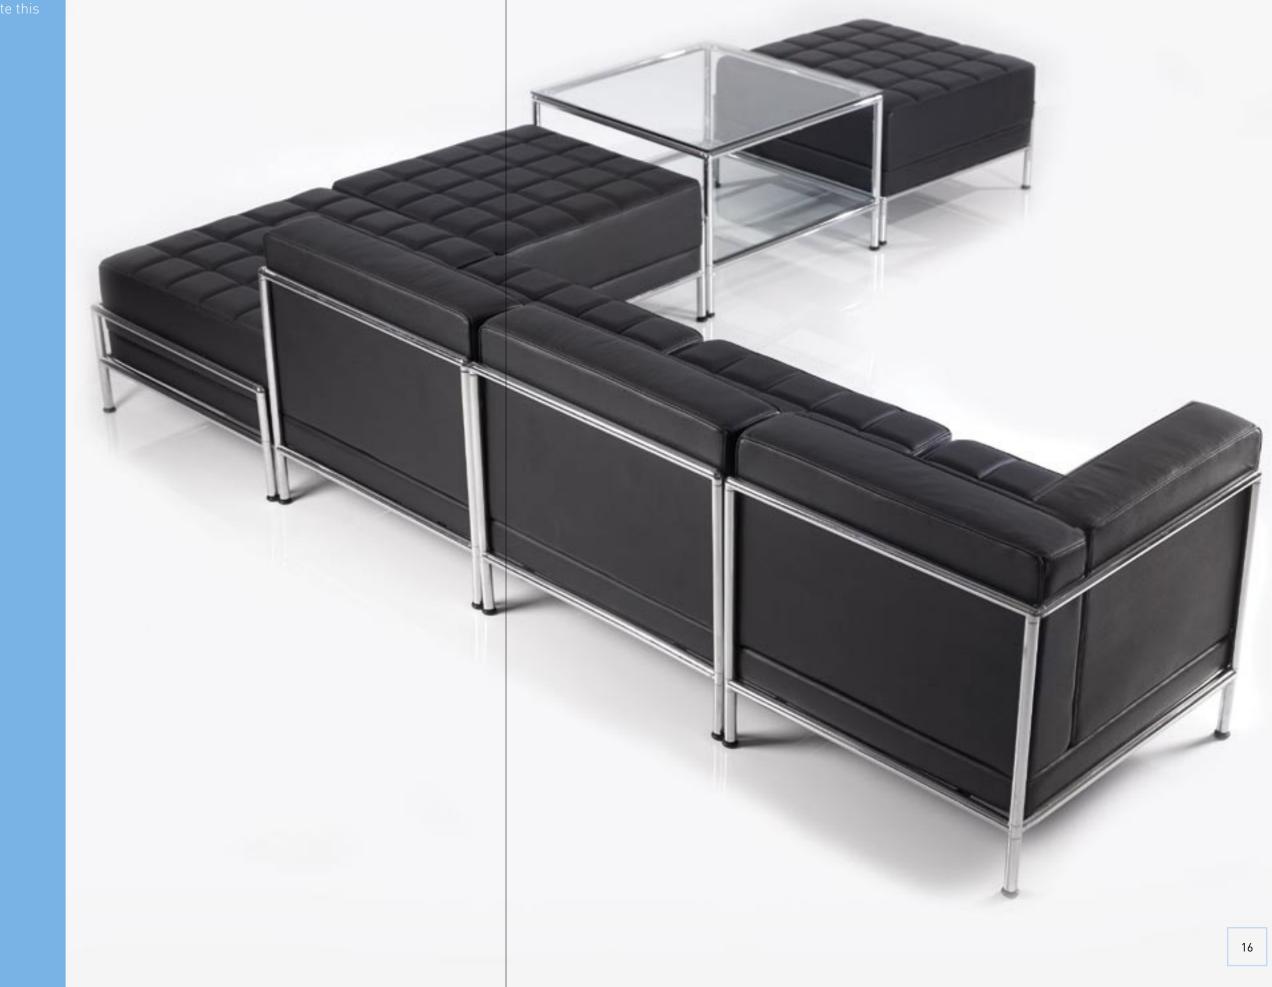

## Classic Another timeless design. The Classic, with its curved chrome legs and simple square buttoned cushions, provides generous dimensions and stunning looks. MODELS SHOWN: 710-1 · 710-2 · 710 - FS 9