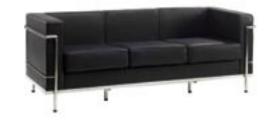

## Classic Another timeless design. The Classic, with its curved chrome legs and simple square buttoned cushions, provides generous dimensions and stunning looks. MODELS SHOWN: 710-1 · 710-2 · 710 - FS 9