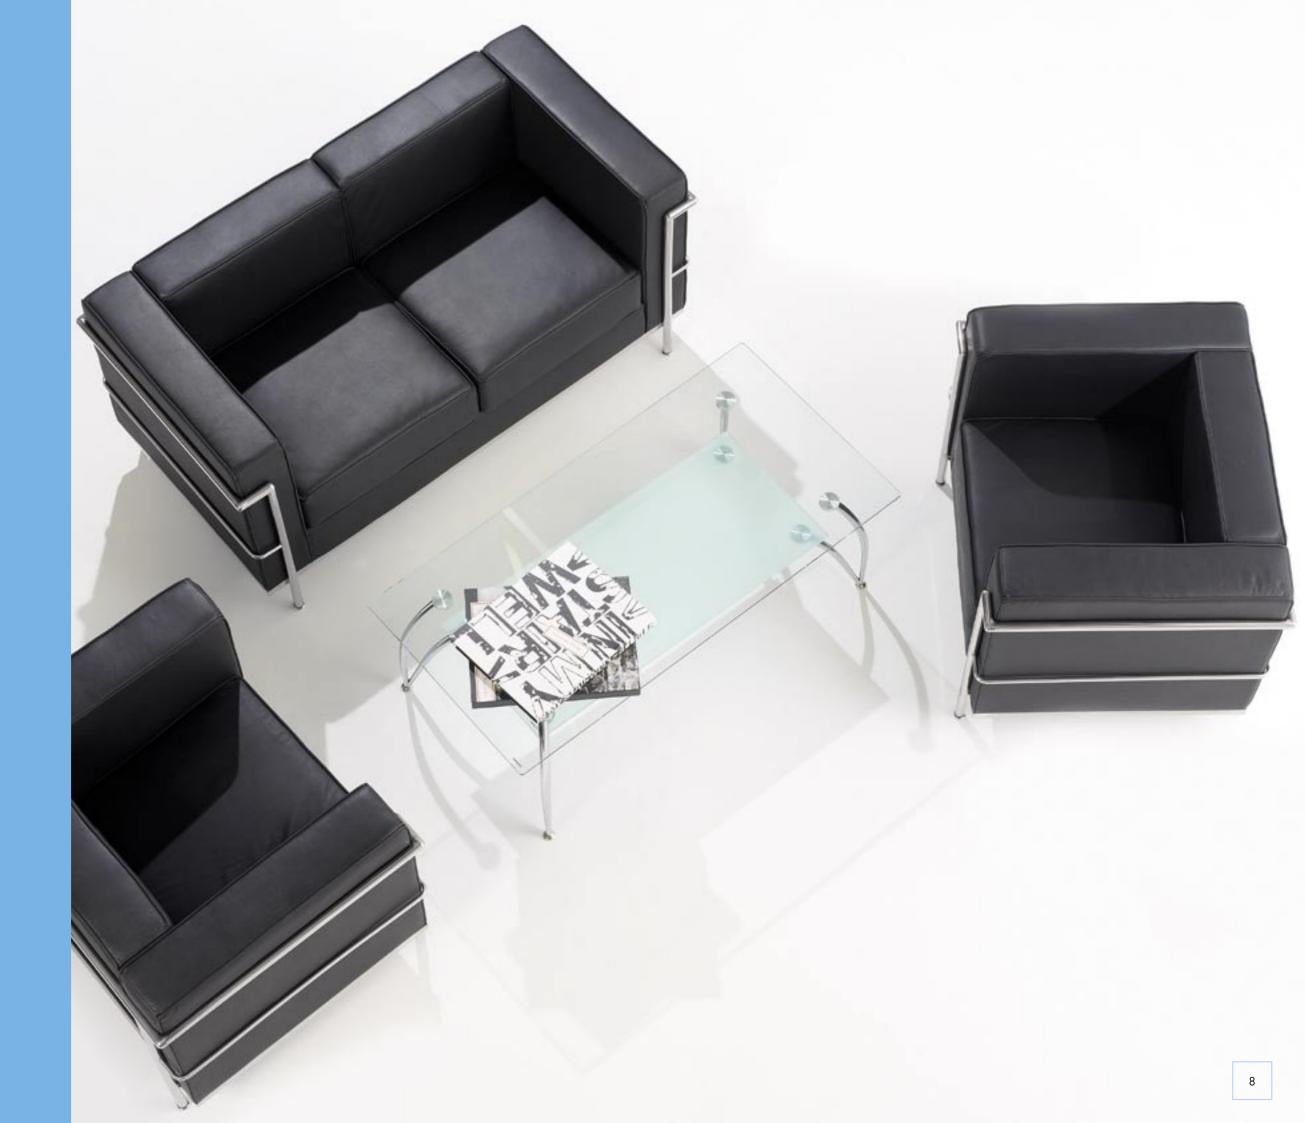

#### Cube

This ageless design features soft full leather and chrome detailing to create a look that is as stylish as it is practical.