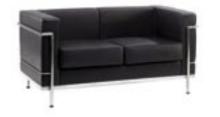

## Classic Another timeless design. The Classic, with its curved chrome legs and simple square buttoned cushions, provides generous dimensions and stunning looks. MODELS SHOWN: 710-1 · 710-2 · 710 - FS 9