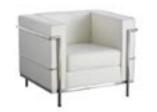

#### Cube

This ageless design features soft full leather and chrome detailing to create a look that is as stylish as it is practical.