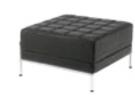

#### Cube

This ageless design features soft full leather and chrome detailing to create a look that is as stylish as it is practical.