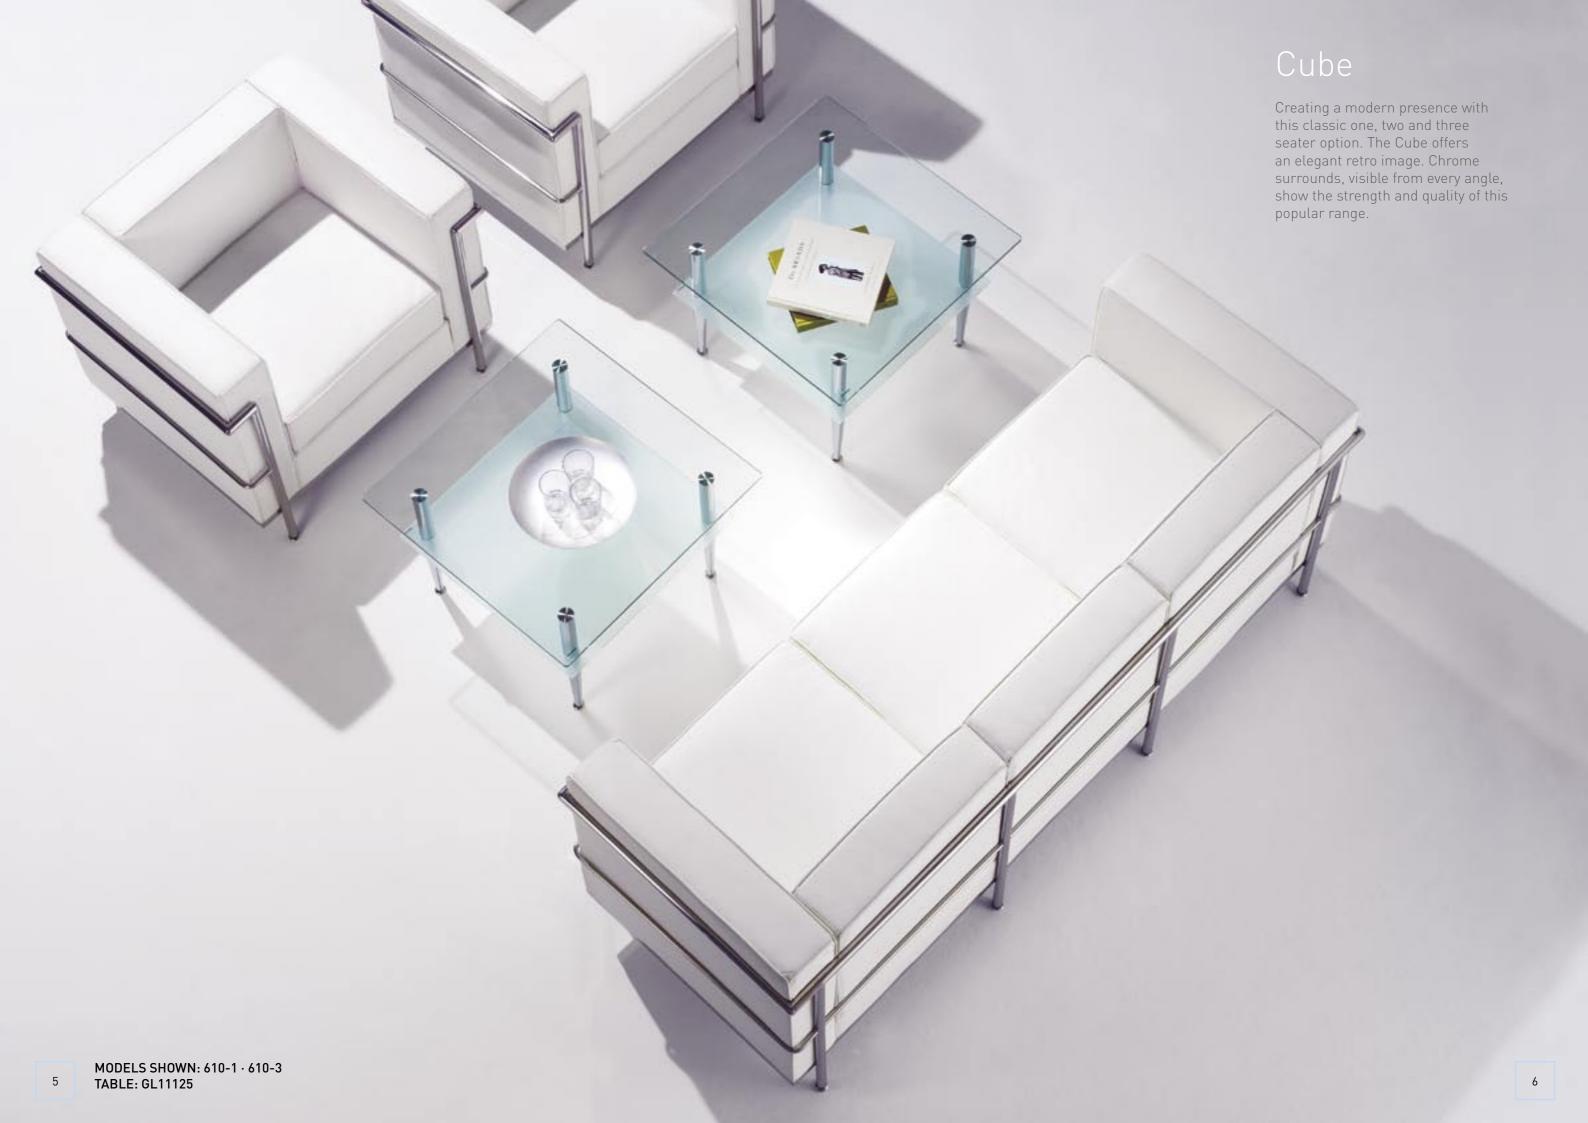

### SOFT SEATING COLLECTION

Cube: 610 - 1

610 - 2

610 - 3

Cube: 610 - 1

610 - 2

610 - 3

Classic: 710 - 1

#### Cube

This ageless design features soft full leather and chrome detailing to create a look that is as stylish as it is practical.