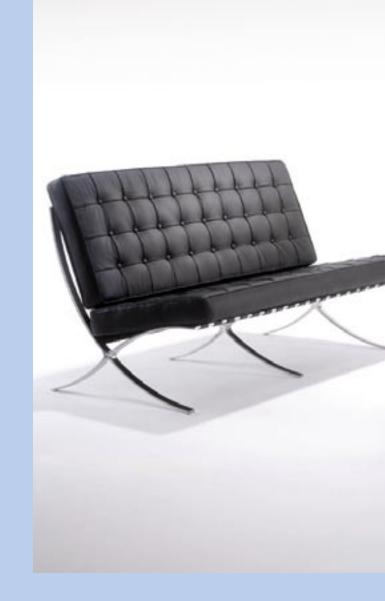

## Classic Another timeless design. The Classic, with its curved chrome legs and simple square buttoned cushions, provides generous dimensions and stunning looks. MODELS SHOWN: 710-1 · 710-2 · 710 - FS 9