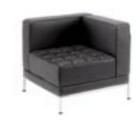

#### Cube

This ageless design features soft full leather and chrome detailing to create a look that is as stylish as it is practical.