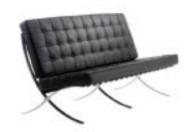

## Classic Another timeless design. The Classic, with its curved chrome legs and simple square buttoned cushions, provides generous dimensions and stunning looks. MODELS SHOWN: 710-1 · 710-2 · 710 - FS 9