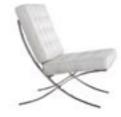

## Classic Another timeless design. The Classic, with its curved chrome legs and simple square buttoned cushions, provides generous dimensions and stunning looks. MODELS SHOWN: 710-1 · 710-2 · 710 - FS 9