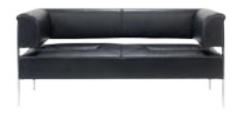

## Classic Another timeless design. The Classic, with its curved chrome legs and simple square buttoned cushions, provides generous dimensions and stunning looks. MODELS SHOWN: 710-1 · 710-2 · 710 - FS 9