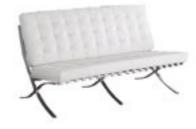

## Classic Another timeless design. The Classic, with its curved chrome legs and simple square buttoned cushions, provides generous dimensions and stunning looks. MODELS SHOWN: 710-1 · 710-2 · 710 - FS 9