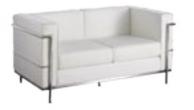

#### Cube

This ageless design features soft full leather and chrome detailing to create a look that is as stylish as it is practical.