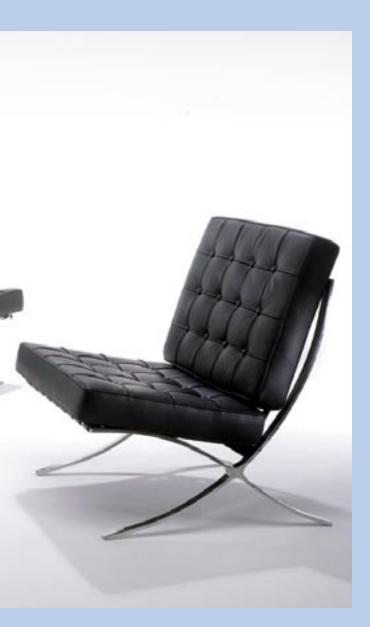

## Classic Another timeless design. The Classic, with its curved chrome legs and simple square buttoned cushions, provides generous dimensions and stunning looks. MODELS SHOWN: 710-1 · 710-2 · 710 - FS 9