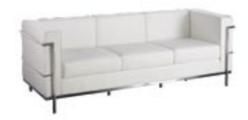

#### Cube

This ageless design features soft full leather and chrome detailing to create a look that is as stylish as it is practical.