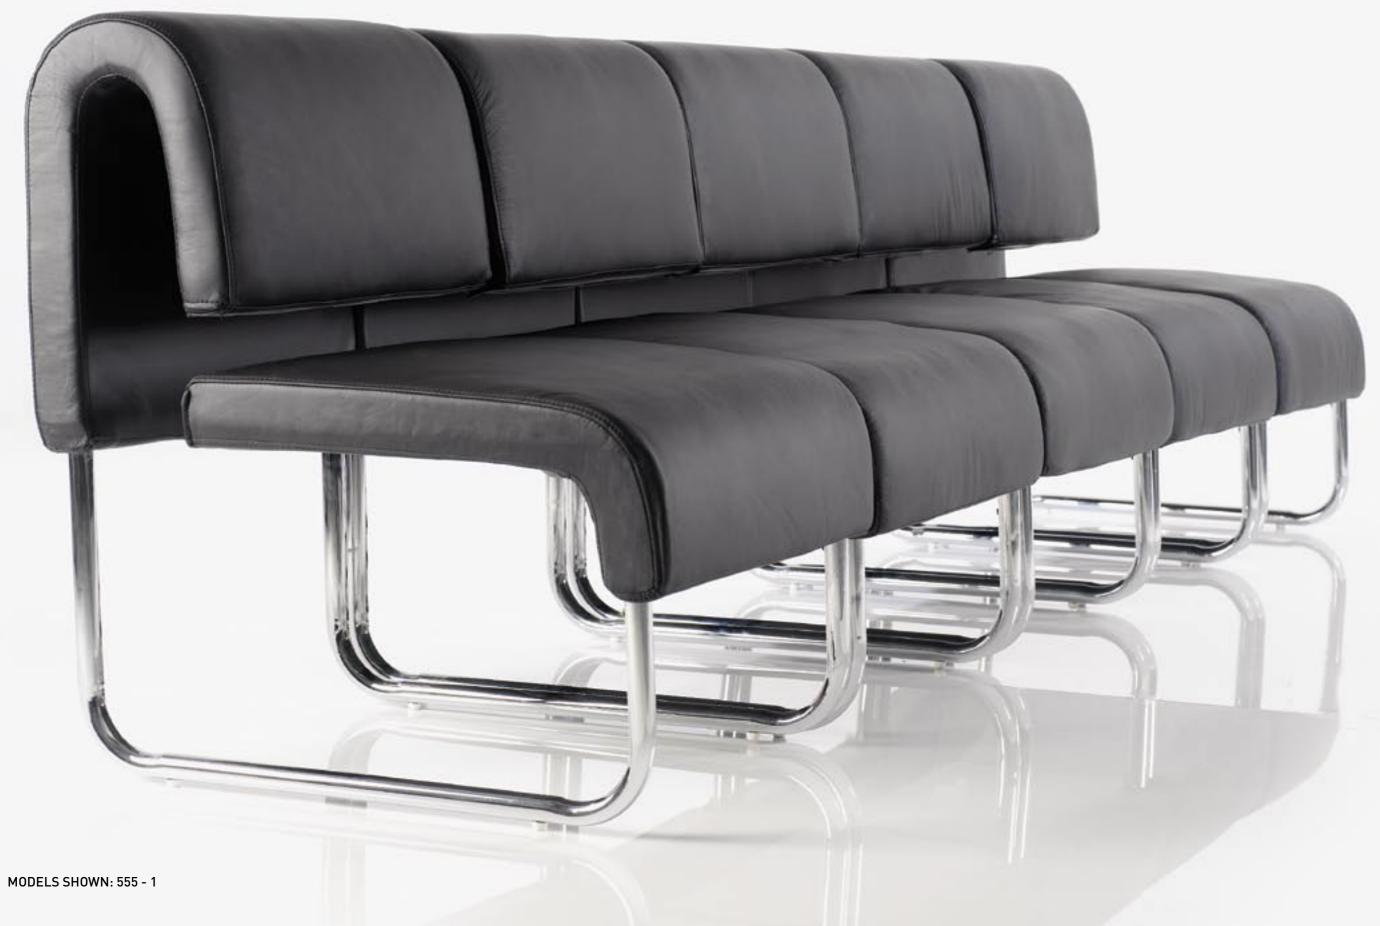

Wing: 222 - 1

Vito: 910 - 1

910 - 2

Flexi: 810 - 1

810 - LA

810 - RA

810 - S

Geo: 555 - 1