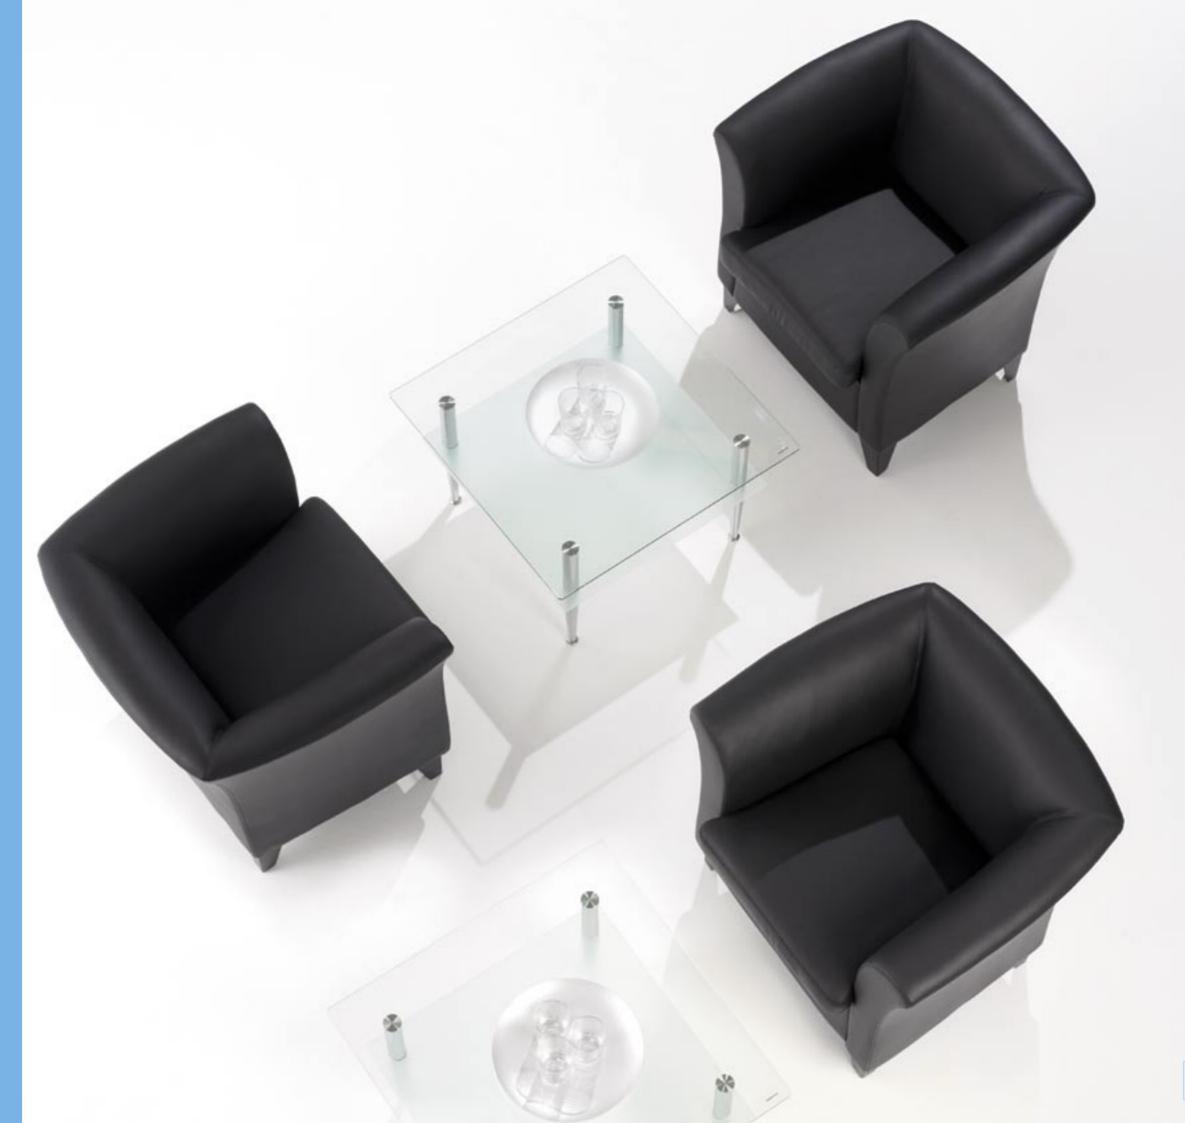

#### Club

Generously upholstered and elegantly styled, it complements both traditional and modern office settings. The prominent curves and lines result in total comfort.