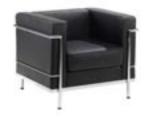

#### Cube

This ageless design features soft full leather and chrome detailing to create a look that is as stylish as it is practical.