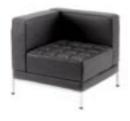

#### Cube

This ageless design features soft full leather and chrome detailing to create a look that is as stylish as it is practical.