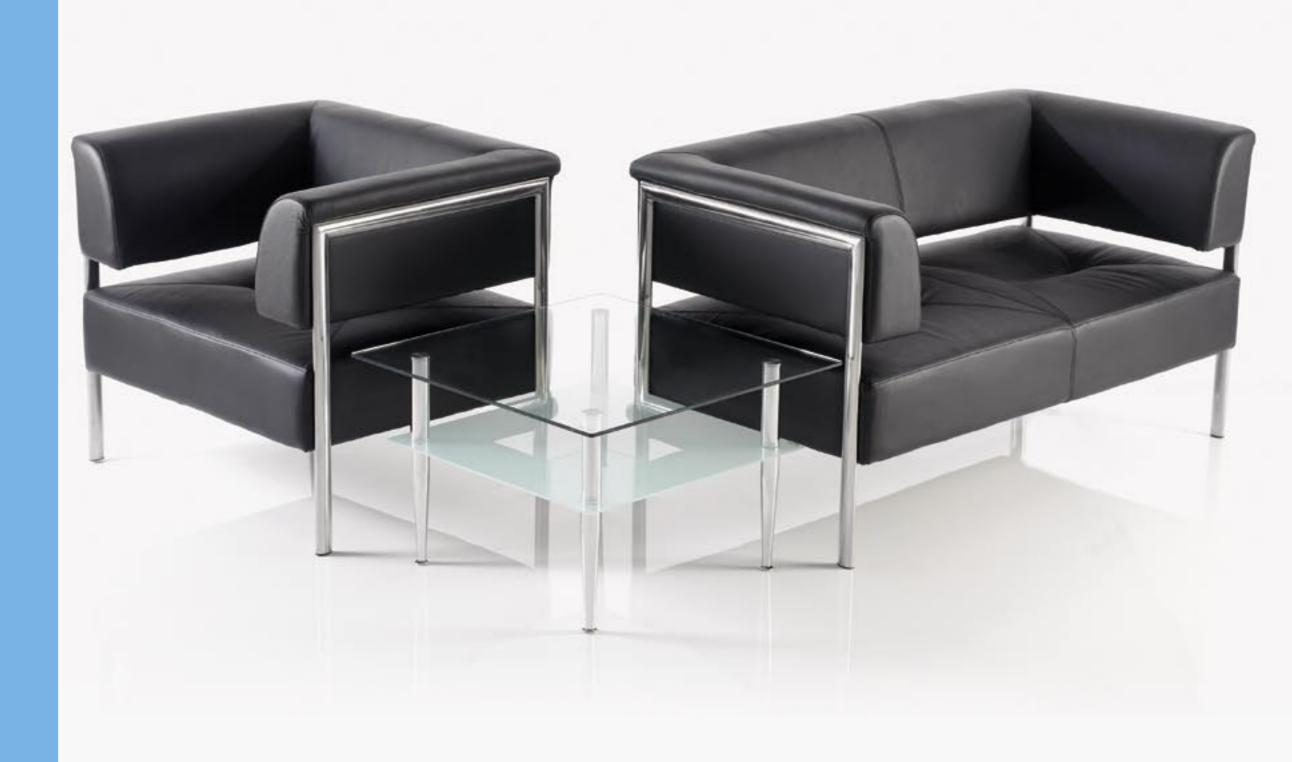

## Classic Another timeless design. The Classic, with its curved chrome legs and simple square buttoned cushions, provides generous dimensions and stunning looks. MODELS SHOWN: 710-1 · 710-2 · 710 - FS 9