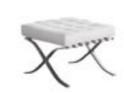

#### Cube

This ageless design features soft full leather and chrome detailing to create a look that is as stylish as it is practical.