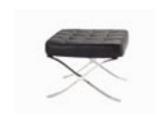

## Classic Another timeless design. The Classic, with its curved chrome legs and simple square buttoned cushions, provides generous dimensions and stunning looks. MODELS SHOWN: 710-1 · 710-2 · 710 - FS 9