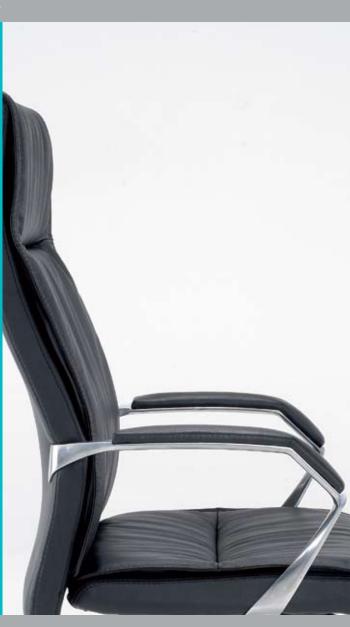

## **VECTOR**

The Vector range creates a smart yet commanding presence to any contemporary boardroom, conference or office environment.

Deep leather padding with stitched wrap over cushioning provides increased support and comfort. Upholstered metal twist armrests and chrome base complements the prestige of the Vector. Completing the range is the high back cantilever chair.

### **Standard Features**

Knee tilt mechanism with: Multi position lock and anti-kick brake Variable tension adjustment Upholstered armrests Chrome base