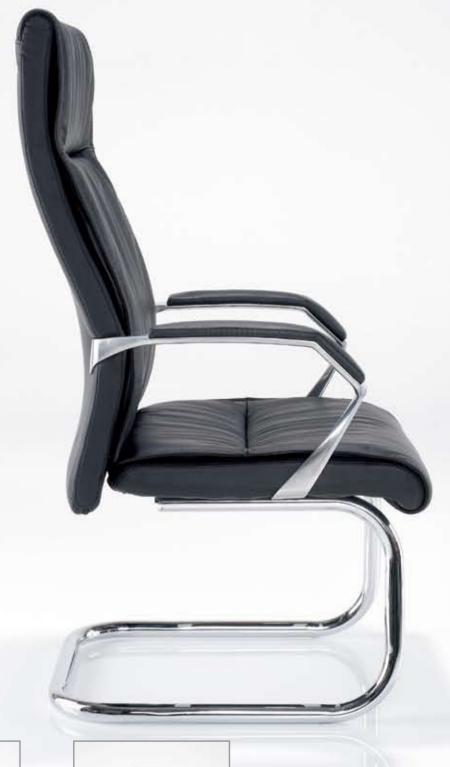

## **VECTOR**

The Vector range creates a smart yet commanding presence to any contemporary boardroom, conference or office environment.

Deep leather padding with stitched wrap over cushioning provides increased support and comfort. Upholstered metal twist armrests and chrome base complements the prestige of the Vector. Completing the range is the high back cantilever chair.