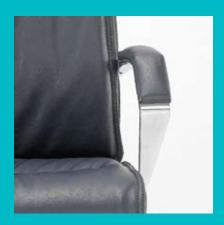

## **VECTOR**

The Vector range creates a smart yet commanding presence to any contemporary boardroom, conference or office environment.

Deep leather padding with stitched wrap over cushioning provides increased support and comfort. Upholstered metal twist armrests and chrome base complements the prestige of the Vector. Completing the range is the high back cantilever chair.

### **Standard Features**

Knee tilt mechanism with: Multi position lock and anti-kick brake Variable tension adjustment Upholstered armrests Chrome base