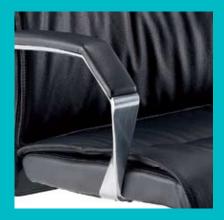

## **VECTOR**

The Vector range creates a smart yet commanding presence to any contemporary boardroom, conference or office environment.

Deep leather padding with stitched wrap over cushioning provides increased support and comfort. Upholstered metal twist armrests and chrome base complements the prestige of the Vector. Completing the range is the high back cantilever chair.

### **Standard Features**

Knee tilt mechanism with: Multi position lock and anti-kick brake Variable tension adjustment Upholstered armrests Chrome base