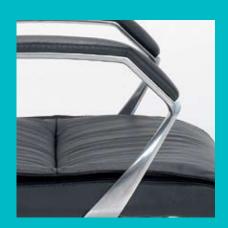

## **VECTOR**

The Vector range creates a smart yet commanding presence to any contemporary boardroom, conference or office environment.

Deep leather padding with stitched wrap over cushioning provides increased support and comfort. Upholstered metal twist armrests and chrome base complements the prestige of the Vector. Completing the range is the high back cantilever chair.

### **Standard Features**

Knee tilt mechanism with: Multi position lock and anti-kick brake Variable tension adjustment Upholstered armrests Chrome base