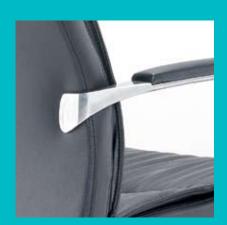

## **VECTOR**

The Vector range creates a smart yet commanding presence to any contemporary boardroom, conference or office environment.

Deep leather padding with stitched wrap over cushioning provides increased support and comfort. Upholstered metal twist armrests and chrome base complements the prestige of the Vector. Completing the range is the high back cantilever chair.

### **Standard Features**

Knee tilt mechanism with: Multi position lock and anti-kick brake Variable tension adjustment Upholstered armrests Chrome base