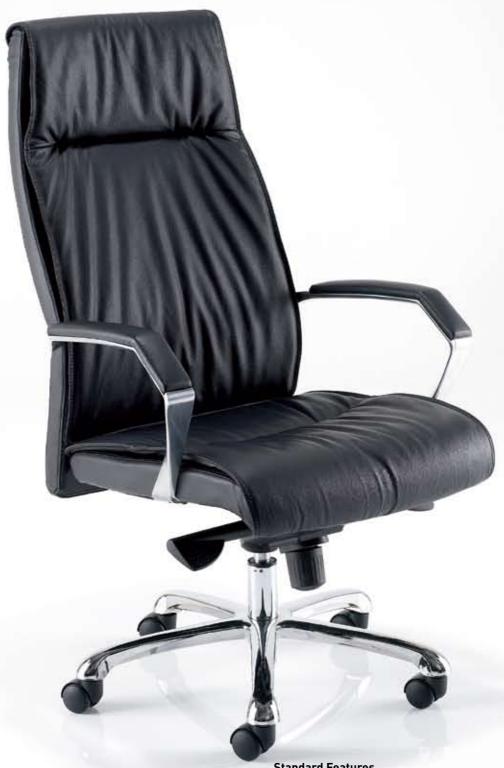

## **VECTOR**

The Vector range creates a smart yet commanding presence to any contemporary boardroom, conference or office environment.

Deep leather padding with stitched wrap over cushioning provides increased support and comfort. Upholstered metal twist armrests and chrome base complements the prestige of the Vector. Completing the range is the high back cantilever chair.

### **Standard Features**

Knee tilt mechanism with: Multi position lock and anti-kick brake Variable tension adjustment Upholstered armrests Chrome base