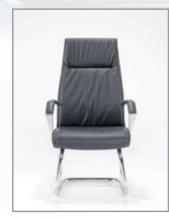

## **VECTOR**

The Vector range creates a smart yet commanding presence to any contemporary boardroom, conference or office environment.

Deep leather padding with stitched wrap over cushioning provides increased support and comfort. Upholstered metal twist armrests and chrome base complements the prestige of the Vector. Completing the range is the high back cantilever chair.

### **Standard Features**

Knee tilt mechanism with: Multi position lock and anti-kick brake Variable tension adjustment Upholstered armrests Chrome base