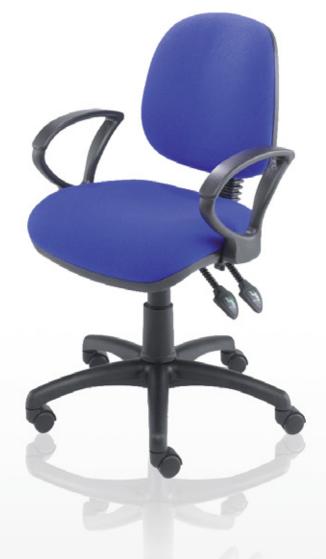

## Yarrow

The Yarrow range of operator seating is designed with affordable options to suit seating requirements from operator to task.

There is a choice of two backrest sizes and two mechanism options, providing optimum comfort and support for any work situation.

## **Optional Features**

Complete choice of armrests Independent seat tilt Inflatable lumbar support Polished chrome base Draughtsman's kit

Backrest angle and height adjustment

MODELS SHOWN: YOHAA · YOMAB