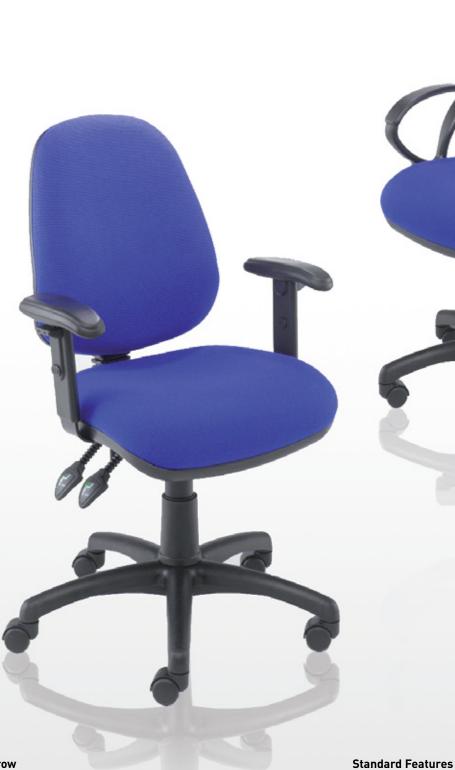

## Yarrow

The Yarrow range of operator seating is designed with affordable options to suit seating requirements from operator to task.

There is a choice of two backrest sizes and two mechanism options, providing optimum comfort and support for any work situation.

## **Optional Features**

Complete choice of armrests Independent seat tilt Inflatable lumbar support Polished chrome base Draughtsman's kit

Backrest angle and height adjustment

MODELS SHOWN: YOHAA · YOMAB