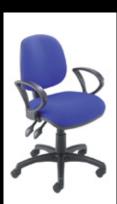

## **Optional Features**

Complete choice of armrests Independent seat tilt Inflatable lumbar support Polished chrome base Draughtsman's kit

Backrest angle and height adjustment

MODELS SHOWN: YOHAA · YOMAB

## **YARROW**

YOH

YOMAB

YOMD

YOMCL

**AA Arms** Height adjust. arms

AAG Arms Folding & height adjust.

**AAI Arms** Chrome height adjust. arms