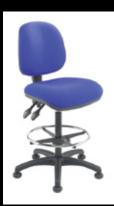

## **Optional Features**

Complete choice of armrests Independent seat tilt Inflatable lumbar support Polished chrome base Draughtsman's kit

Backrest angle and height adjustment

MODELS SHOWN: YOHAA · YOMAB

## **YARROW**

YOH

YOMAB

YOMD

YOMCL

**AA Arms** Height adjust. arms

AAG Arms Folding & height adjust.

**AAI Arms** Chrome height adjust. arms