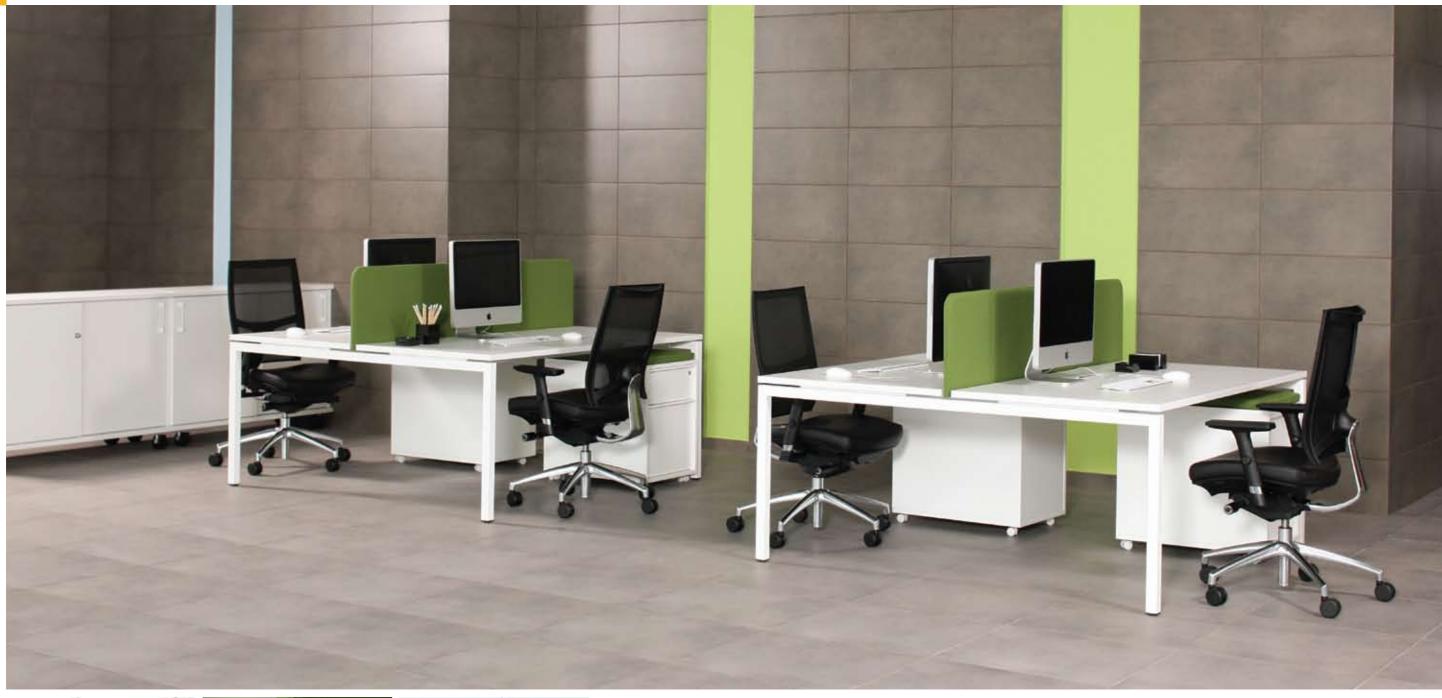

# narbutas

**Purified, iconic forms** and use of minimum accessories create an impression of cleanliness and comfort even in confined spaces.

Multicolor fabrics or white, ice green and orange glass screens - individualize workplaces. Variety of colors and a design according to any individual request are available.

Flexible combination of furniture creates a workplace that satisfies any individual. Furniture is easy transformable and adjustable to any change of an organization or an employee's needs.

The desking combination and layout creates an open and dynamic office atmosphere, where **individual and common** workplaces are flexibly combined.

Easy fitted to either open or closed office spaces. Various types of workplace combination are available: for those who actively cooperate or work together as a team, for smaller groups making project-related work as well as for those who work individually.