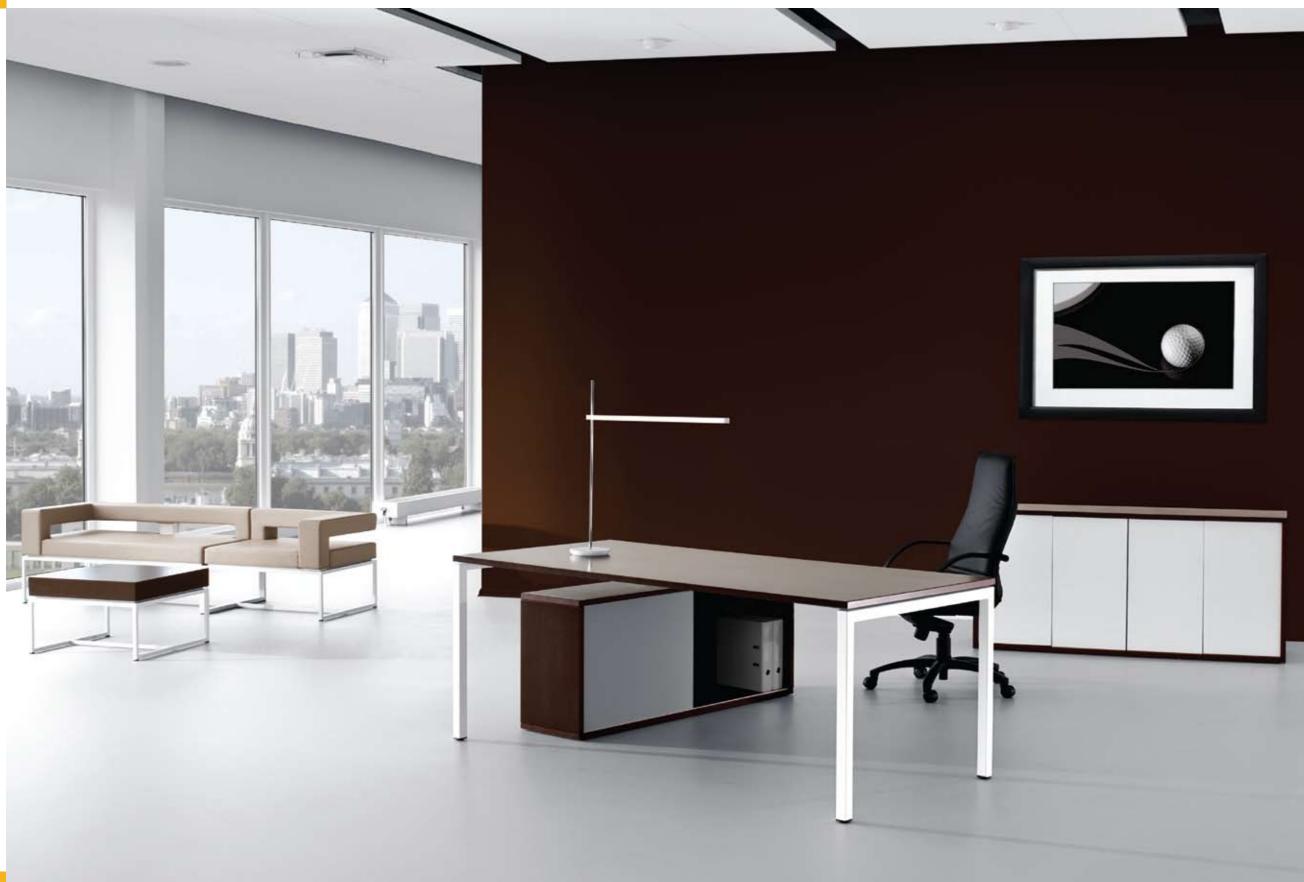

**Beauty in simplicity**. Purified style, iconic shapes. **Individuality**. Workplace is designed to meet needs and all type of activities. **Functionality**. Flexible arrangement of workplaces in your space. Private and common space combinations are available.

Pull out the cabinet – it is comfortable for your colleague to sit down on the cushion.

Simply integrated workplace for teamwork.

For dreams that come true. For a leader who can see things within reach and beyond.