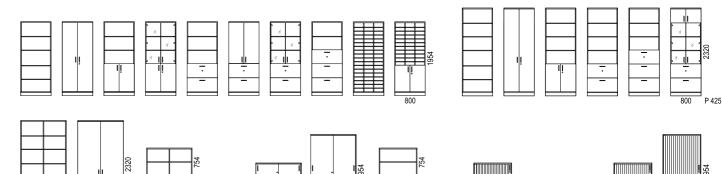

### Cupboards

The wide range of modules allows to organize your work in the office by your own needs. UNIversal storage system is suitable for all desking systems.

We offer the various modules of bookcases and cabinets in four different heights and widths with the depth being 425 mm. The system enables you to choose from sliding-, tambour-, hinged- or clear glassdoors. File drawers can also be fixed on the 800 and 1000 mm wide units, combined with doors or without.

600, 800, 1000 and 1200 mm wide cabinets allow to utilize the space in your office. Doors, shelves (for 600mm, 800mm, 1200 mm cabinets) and side panels in Uni storage system are in E-1 approved 18mm particleboard, shelves

(for 1000 mm cabinets) and tops for all versions are in 25 mm particleboard covered with melamine.

1200

Different types of handles. Available bases: plinth, metal legs, castors.

P- depth mm

Fabrics, 100% wolle