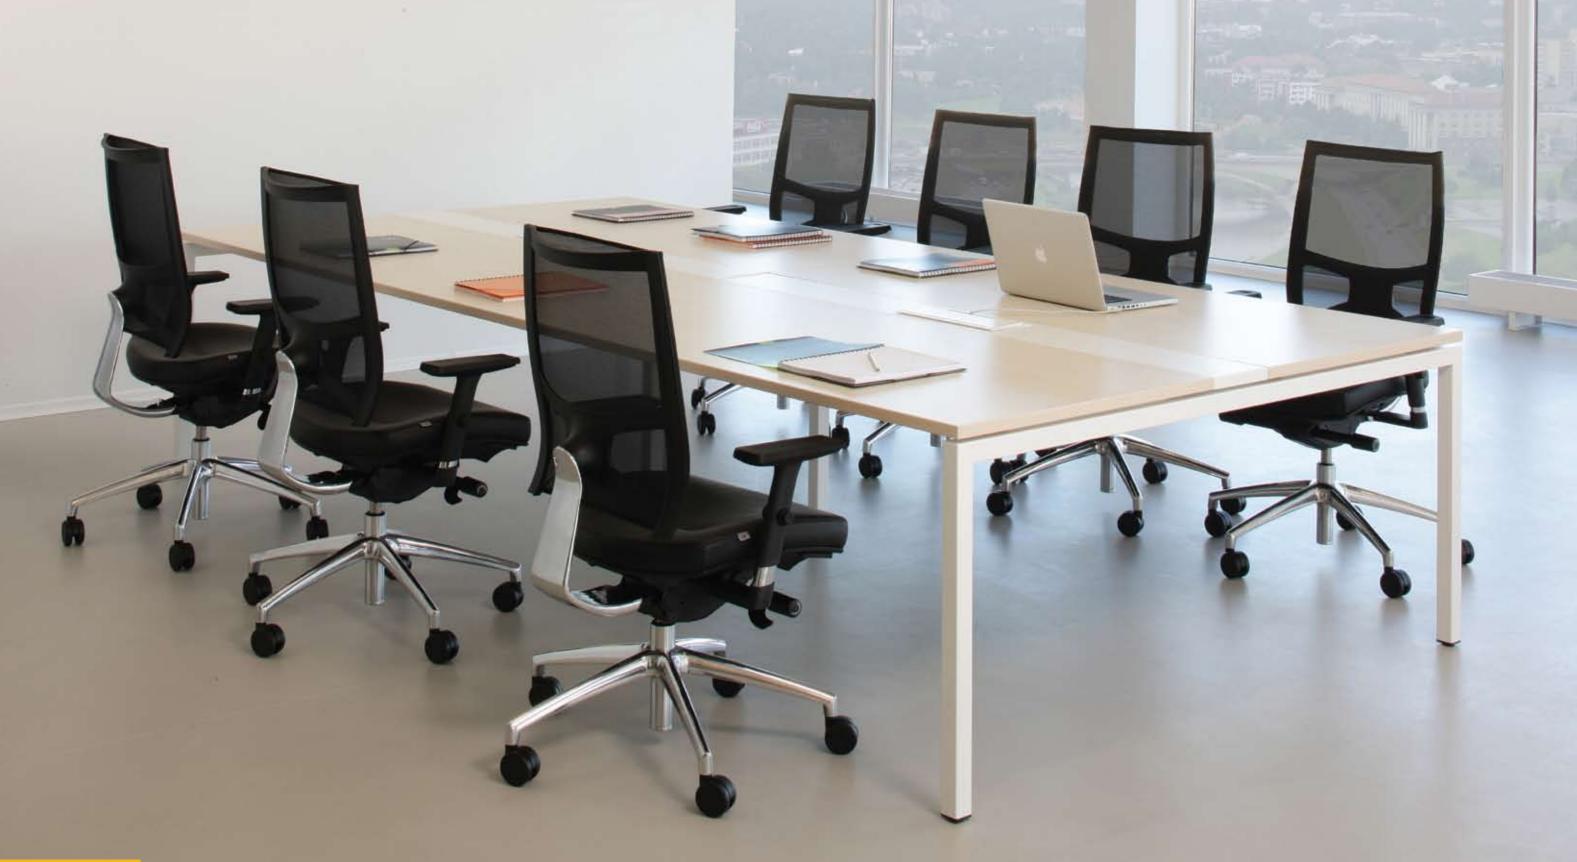

Flexible combination of furniture creates a workplace that satisfies any individual. Furniture is easy transformable and adjustable to any change of an organization or an employee's needs.

The desking combination and layout creates an open and dynamic office atmosphere, where **individual and common** workplaces are flexibly combined.

Easy fitted to either open or closed office spaces. Various types of workplace combination are available: for those who actively cooperate or work together as a team, for smaller groups making project-related work as well as for those who work individually.

Save your time. Be creative with no distractions. Free flowing space, for free flowing thinking. Different shape table combinations are available.

Do not raise your voice - better raise a table. Adjustable height boardroom table for high-spirited meetings.