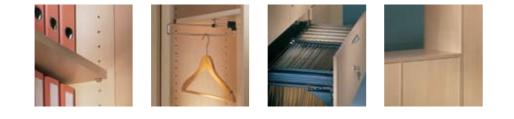

### Cupboards

The wide range of modules allows to organize your work in the office by your own needs. UNIversal storage system is suitable for all desking systems.

We offer the various modules of bookcases and cabinets in four different heights and widths with the depth being 425 mm. The system enables you to choose from sliding-, tambour-, hinged- or clear glassdoors. File drawers can also be fixed on the 800 and 1000 mm wide units, combined with doors or without.

600, 800, 1000 and 1200 mm wide cabinets allow to utilize the space in your office. Doors, shelves (for 600mm, 800mm, 1200 mm cabinets) and side panels in Uni storage system are in E-1 approved 18mm particleboard, shelves