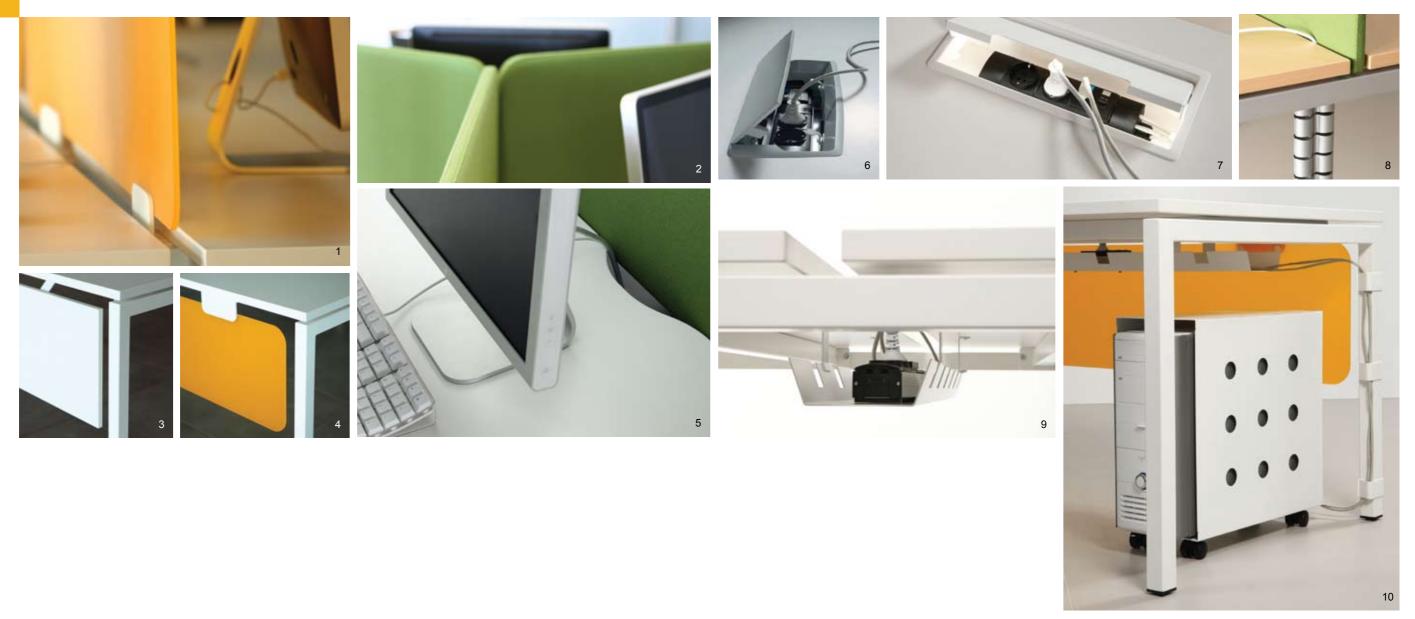

- 1 Perspex glass screen
- 2 Screen covered with fabric
- 3 Modesty panel
- 4 Perspex glass panel
- 5 "Scoop" cut-out for cables
- 6-7 Power socket block
- 8 Plastic cable spine
- 9 Metal cable tray fixed under the desktop
- 10 CPU holder