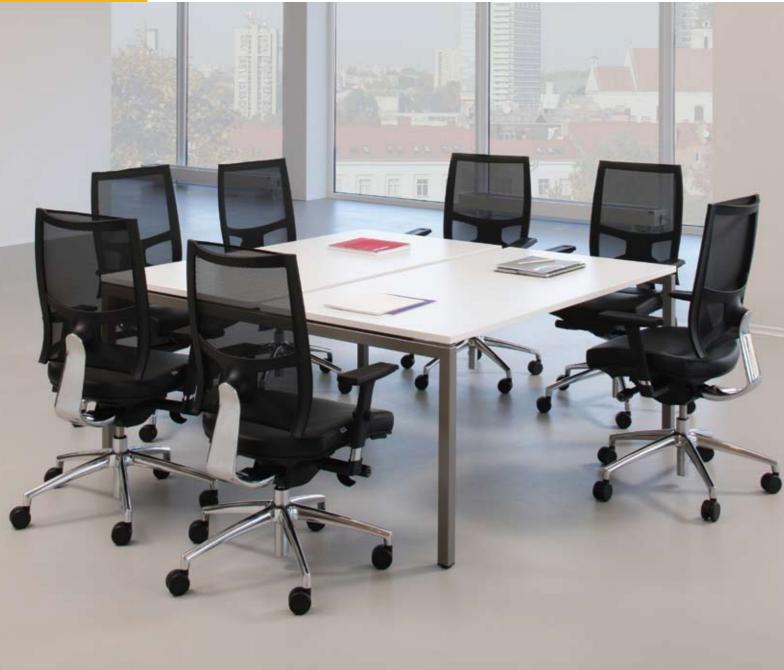

Save your time. Be creative with no distractions. Free flowing space, for free flowing thinking. Different shape table combinations are available.

Do not raise your voice - better raise a table. Adjustable height boardroom table for high-spirited meetings.