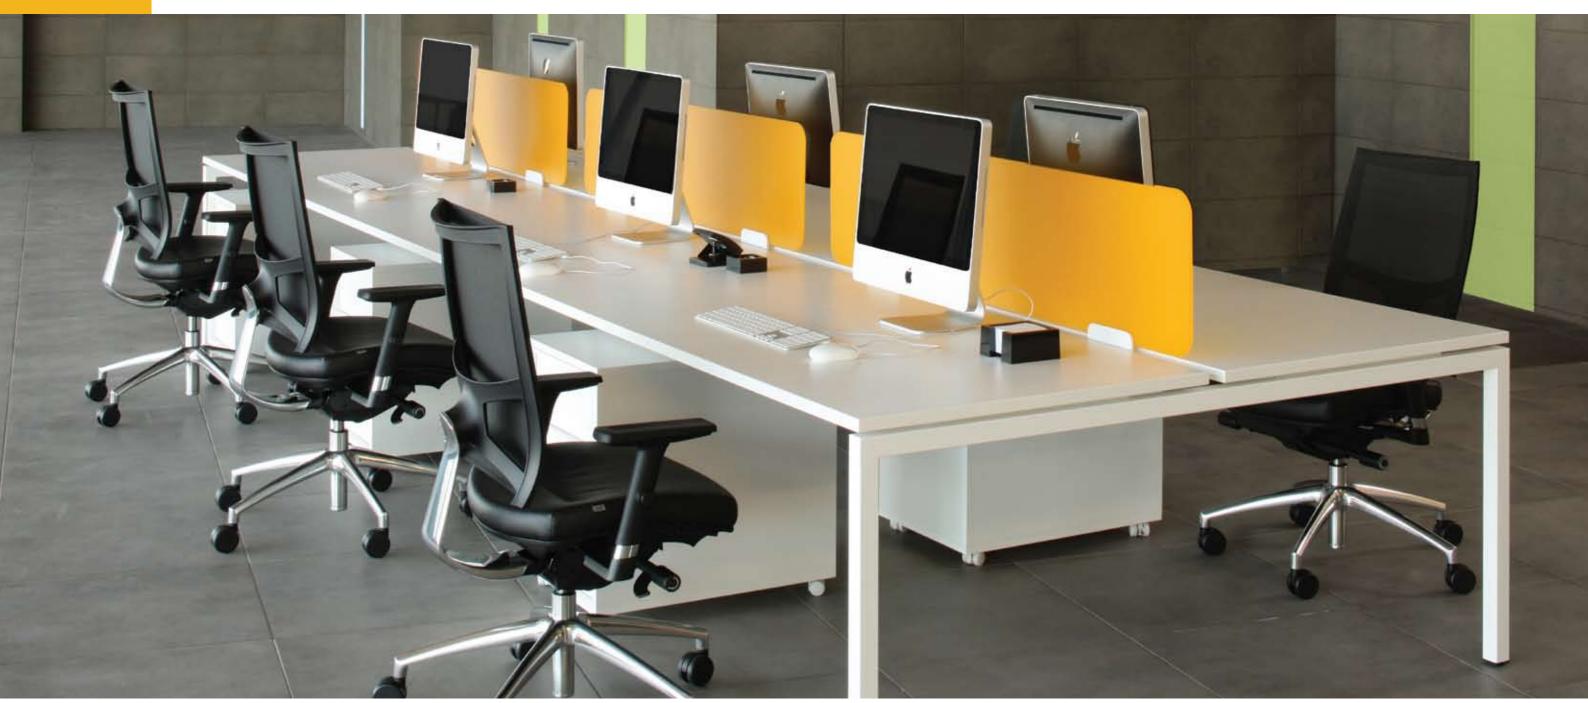

Flexible combination of furniture creates a workplace that satisfies any individual. Furniture is easy transformable and adjustable to any change of an organization or an employee's needs.

The desking combination and layout creates an open and dynamic office atmosphere, where **individual and common** workplaces are flexibly combined.

Easy fitted to either open or closed office spaces. Various types of workplace combination are available: for those who actively cooperate or work together as a team, for smaller groups making project-related work as well as for those who work individually.

**Beauty in simplicity**. Purified style, iconic shapes. **Individuality**. Workplace is designed to meet needs and all type of activities. **Functionality**. Flexible arrangement of workplaces in your space. Private and common space combinations are available.