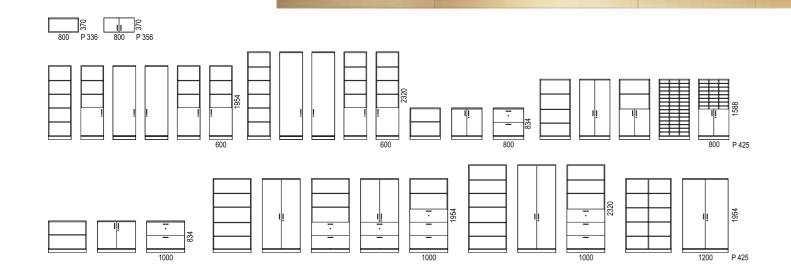

### Cupboards

The wide range of modules allows to organize your work in the office by your own needs. UNIversal storage system is suitable for all desking systems.

We offer the various modules of bookcases and cabinets in four different heights and widths with the depth being 425 mm. The system enables you to choose from sliding-, tambour-, hinged- or clear glassdoors. File drawers can also be fixed on the 800 and 1000 mm wide units, combined with doors or without.

600, 800, 1000 and 1200 mm wide cabinets allow to utilize the space in your office. Doors, shelves (for 600mm, 800mm, 1200 mm cabinets) and side panels in Uni storage system are in E-1 approved 18mm particleboard, shelves

(for 1000 mm cabinets) and tops for all versions are in 25 mm particleboard covered with melamine.

1200

Different types of handles. Available bases: plinth, metal legs, castors.

P- depth mm

Fabrics, 100% wolle