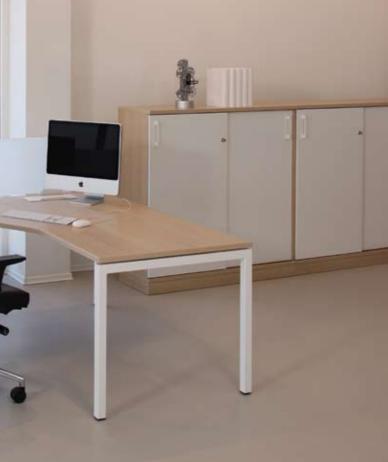

# narbutas

**Purified, iconic forms** and use of minimum accessories create an impression of cleanliness and comfort even in confined spaces.

Multicolor fabrics or white, ice green and orange glass screens - individualize workplaces. Variety of colors and a design according to any individual request are available.

Flexible combination of furniture creates a workplace that satisfies any individual. Furniture is easy transformable and adjustable to any change of an organization or an employee's needs.

The desking combination and layout creates an open and dynamic office atmosphere, where **individual and common** workplaces are flexibly combined.

Easy fitted to either open or closed office spaces. Various types of workplace combination are available: for those who actively cooperate or work together as a team, for smaller groups making project-related work as well as for those who work individually.

### Cupboards

The wide range of modules allows to organize your work in the office by your own needs. UNIversal storage system is suitable for all desking systems.

We offer the various modules of bookcases and cabinets in four different heights and widths with the depth being 425 mm. The system enables you to choose from sliding-, tambour-, hinged- or clear glassdoors. File drawers can also be fixed on the 800 and 1000 mm wide units, combined with doors or without.