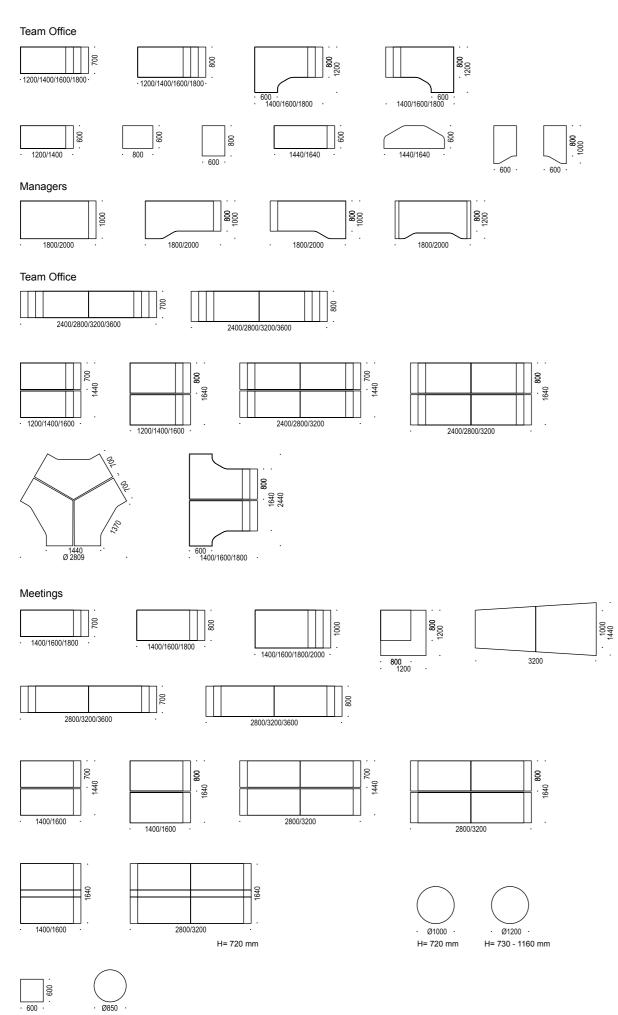

Flexible combination of furniture creates a workplace that satisfies any individual. Furniture is easy transformable and adjustable to any change of an organization or an employee's needs.

The desking combination and layout creates an open and dynamic office atmosphere, where **individual and common** workplaces are flexibly combined.

Easy fitted to either open or closed office spaces. Various types of workplace combination are available: for those who actively cooperate or work together as a team, for smaller groups making project-related work as well as for those who work individually.

Save your time. Be creative with no distractions. Free flowing space, for free flowing thinking. Different shape table combinations are available.

Do not raise your voice - better raise a table. Adjustable height boardroom table for high-spirited meetings.