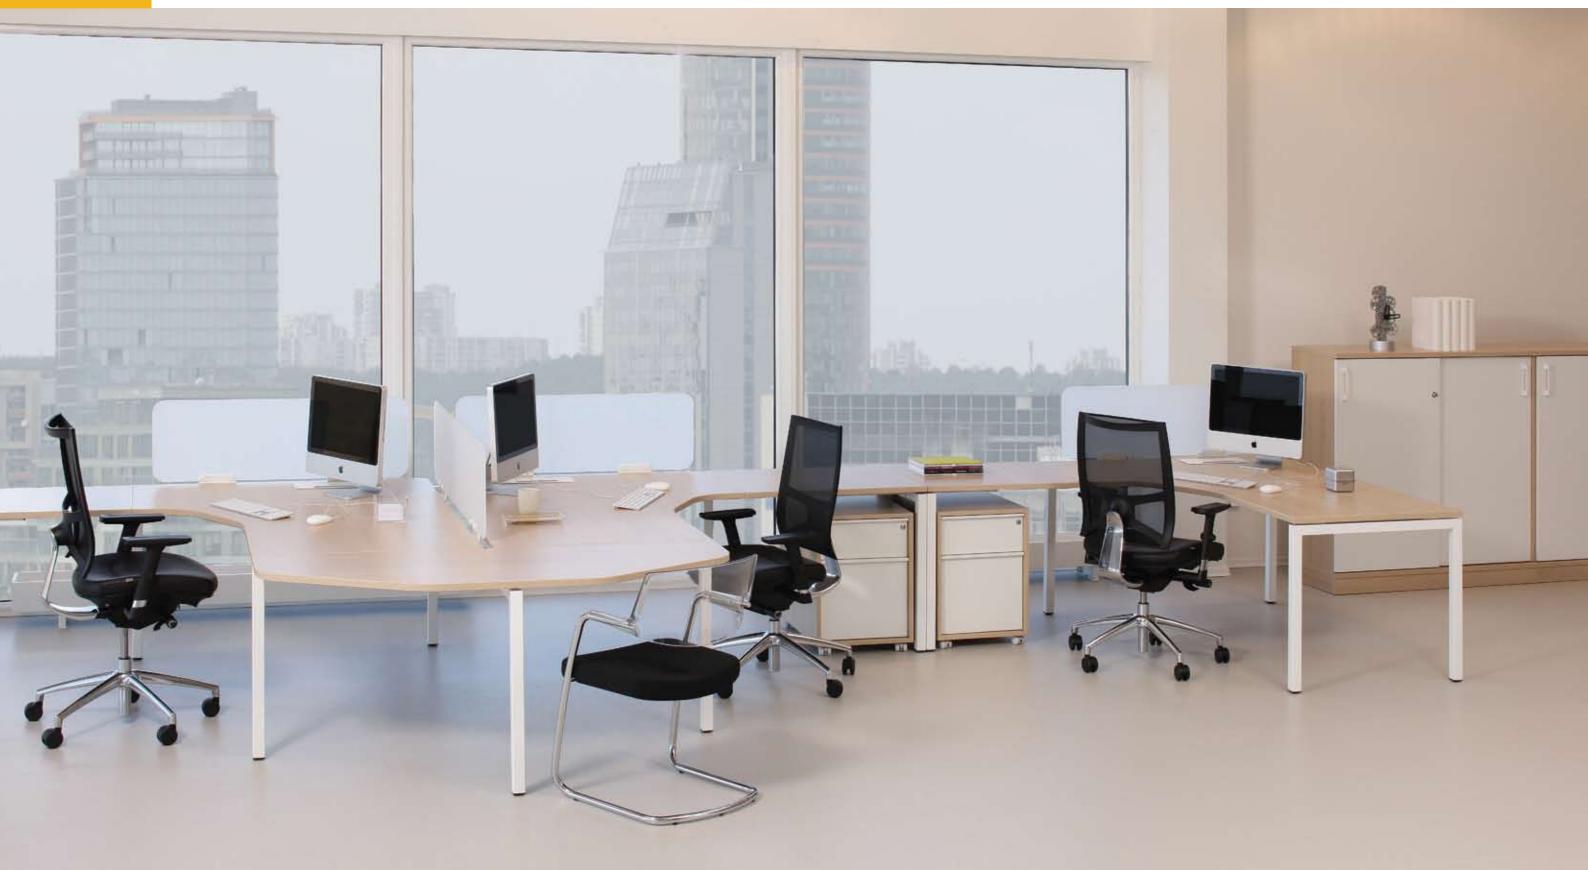

Flexible combination of furniture creates a workplace that satisfies any individual. Furniture is easy transformable and adjustable to any change of an organization or an employee's needs.

The desking combination and layout creates an open and dynamic office atmosphere, where **individual and common** workplaces are flexibly combined.

Easy fitted to either open or closed office spaces. Various types of workplace combination are available: for those who actively cooperate or work together as a team, for smaller groups making project-related work as well as for those who work individually.

**Beauty in simplicity**. Purified style, iconic shapes. **Individuality**. Workplace is designed to meet needs and all type of activities. **Functionality**. Flexible arrangement of workplaces in your space. Private and common space combinations are available.