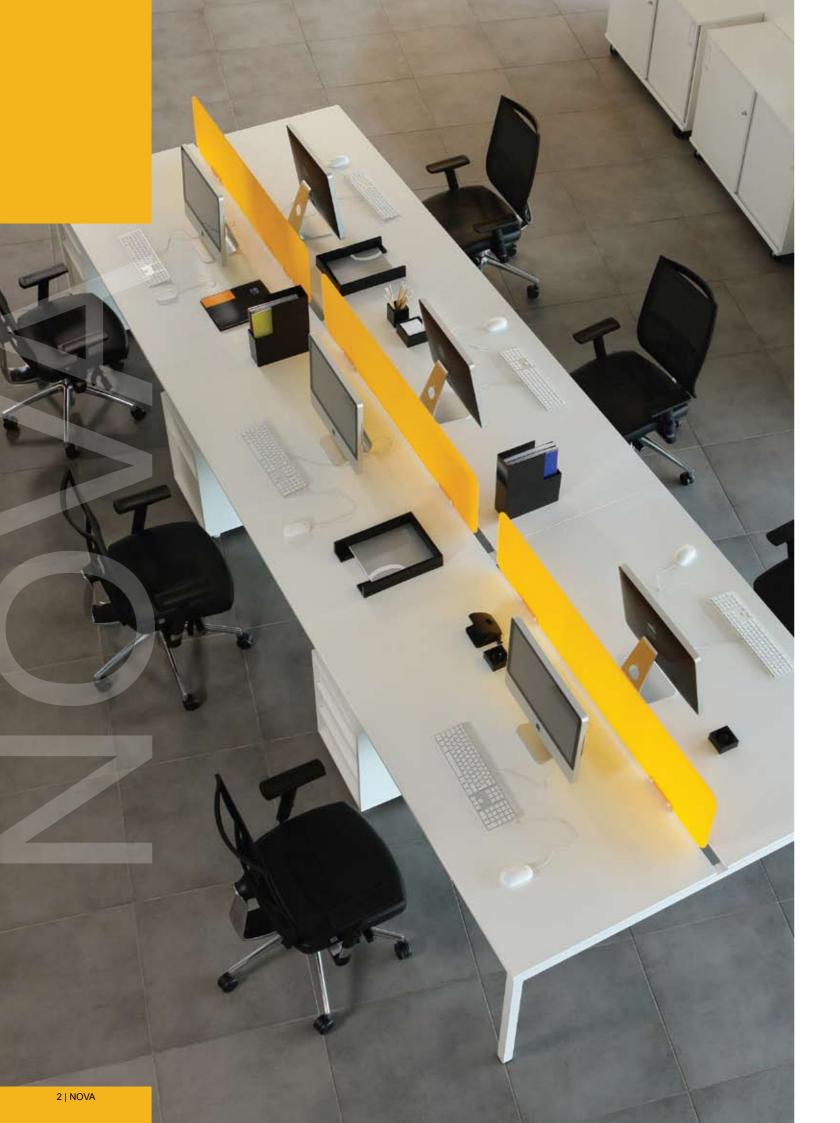

# narbutas

**Purified, iconic forms** and use of minimum accessories create an impression of cleanliness and comfort even in confined spaces.

Multicolor fabrics or white, ice green and orange glass screens - individualize workplaces. Variety of colors and a design according to any individual request are available.

Flexible combination of furniture creates a workplace that satisfies any individual. Furniture is easy transformable and adjustable to any change of an organization or an employee's needs.

The desking combination and layout creates an open and dynamic office atmosphere, where **individual and common** workplaces are flexibly combined.

Easy fitted to either open or closed office spaces. Various types of workplace combination are available: for those who actively cooperate or work together as a team, for smaller groups making project-related work as well as for those who work individually.

**Beauty in simplicity**. Purified style, iconic shapes. **Individuality**. Workplace is designed to meet needs and all type of activities. **Functionality**. Flexible arrangement of workplaces in your space. Private and common space combinations are available.