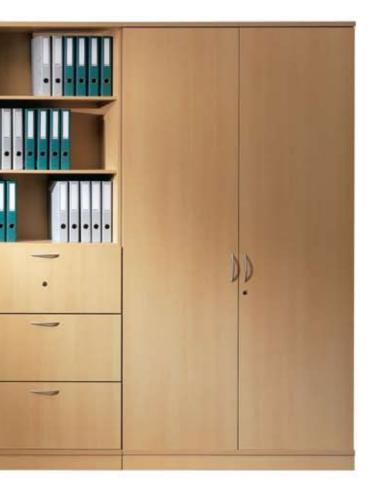

### Cupboards

The wide range of modules allows to organize your work in the office by your own needs. UNIversal storage system is suitable for all desking systems.

We offer the various modules of bookcases and cabinets in four different heights and widths with the depth being 425 mm. The system enables you to choose from sliding-, tambour-, hinged- or clear glassdoors. File drawers can also be fixed on the 800 and 1000 mm wide units, combined with doors or without.

600, 800, 1000 and 1200 mm wide cabinets allow to utilize the space in your office. Doors, shelves (for 600mm, 800mm, 1200 mm cabinets) and side panels in Uni storage system are in E-1 approved 18mm particleboard, shelves

(for 1000 mm cabinets) and tops for all versions are in 25 mm particleboard covered with melamine.

1200

Different types of handles. Available bases: plinth, metal legs, castors.

P- depth mm

Fabrics, 100% wolle