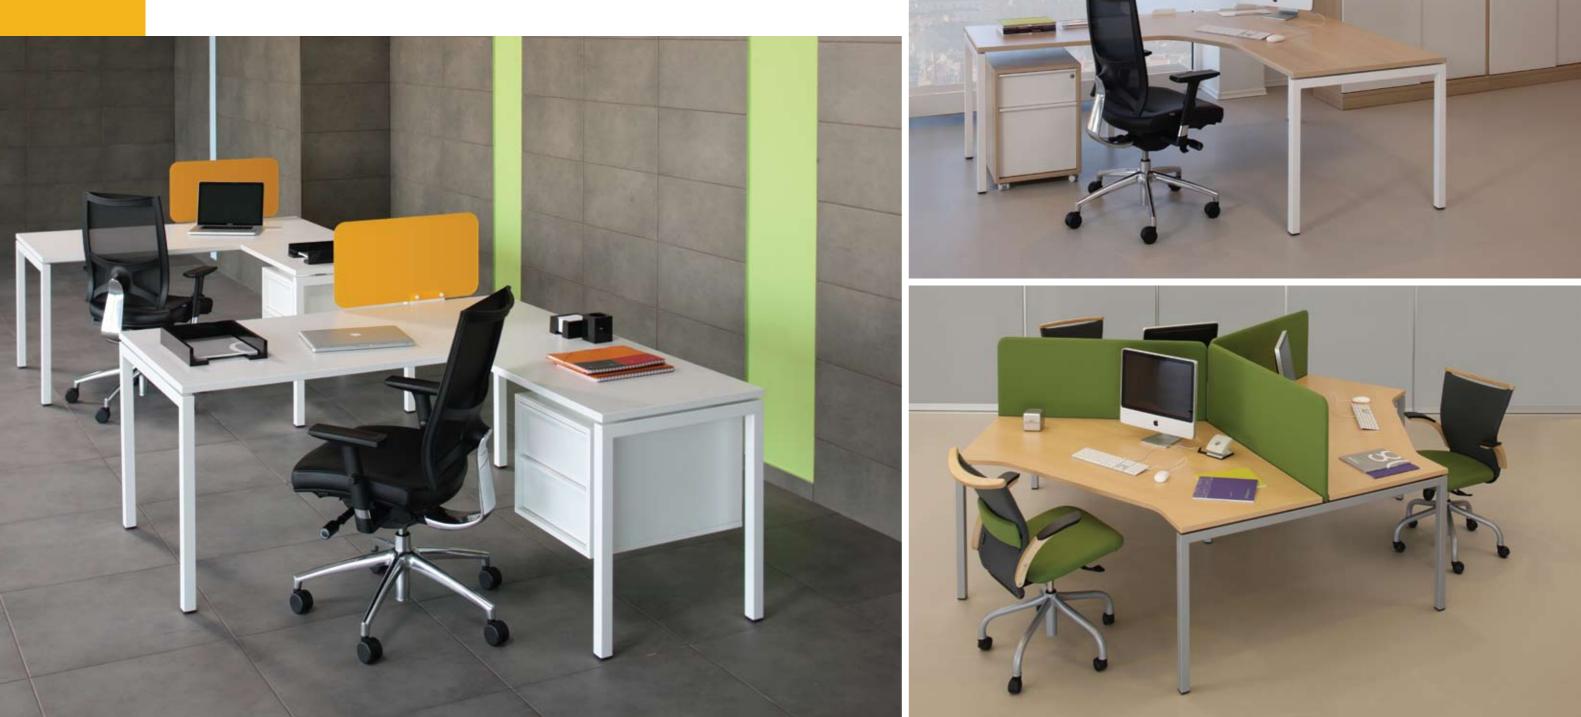

Flexible combination of furniture creates a workplace that satisfies any individual. Furniture is easy transformable and adjustable to any change of an organization or an employee's needs.

The desking combination and layout creates an open and dynamic office atmosphere, where **individual and common** workplaces are flexibly combined.

Easy fitted to either open or closed office spaces. Various types of workplace combination are available: for those who actively cooperate or work together as a team, for smaller groups making project-related work as well as for those who work individually.

Save your time. Be creative with no distractions. Free flowing space, for free flowing thinking. Different shape table combinations are available.

Do not raise your voice - better raise a table. Adjustable height boardroom table for high-spirited meetings.