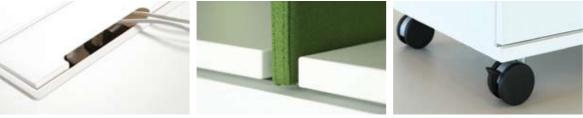

- 1 Perspex glass screen
- 2 Screen covered with fabric
- 3 Modesty panel
- 4 Perspex glass panel
- 5 "Scoop" cut-out for cables
- 6-7 Power socket block
- 8 Plastic cable spine
- 9 Metal cable tray fixed under the desktop
- 10 CPU holder