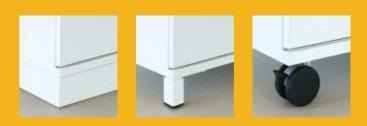

(for 1000 mm cabinets) and tops for all versions are in 25 mm particleboard covered with melamine.

1200

Different types of handles. Available bases: plinth, metal legs, castors.

P- depth mm

Fabrics, 100% wolle