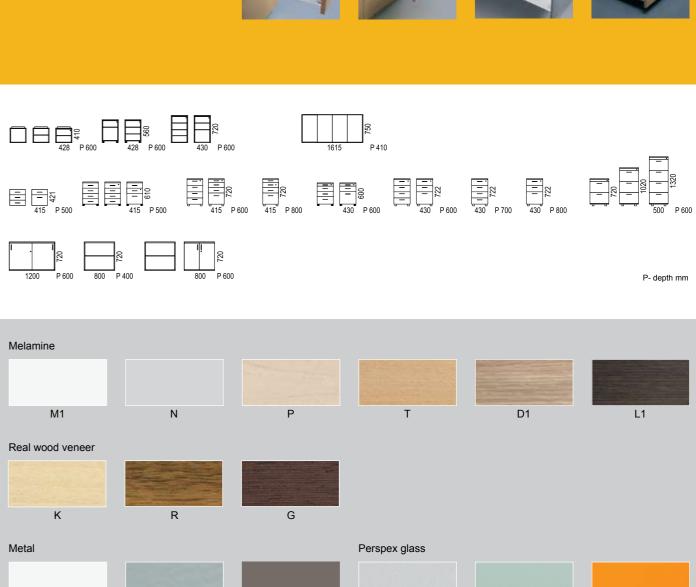

### Cupboards

The wide range of modules allows to organize your work in the office by your own needs. UNIversal storage system is suitable for all desking systems.

We offer the various modules of bookcases and cabinets in four different heights and widths with the depth being 425 mm. The system enables you to choose from sliding-, tambour-, hinged- or clear glassdoors. File drawers can also be fixed on the 800 and 1000 mm wide units, combined with doors or without.

600, 800, 1000 and 1200 mm wide cabinets allow to utilize the space in your office. Doors, shelves (for 600mm, 800mm, 1200 mm cabinets) and side panels in Uni storage system are in E-1 approved 18mm particleboard, shelves

(for 1000 mm cabinets) and tops for all versions are in 25 mm particleboard covered with melamine.

1200

Different types of handles. Available bases: plinth, metal legs, castors.

P- depth mm

Fabrics, 100% wolle